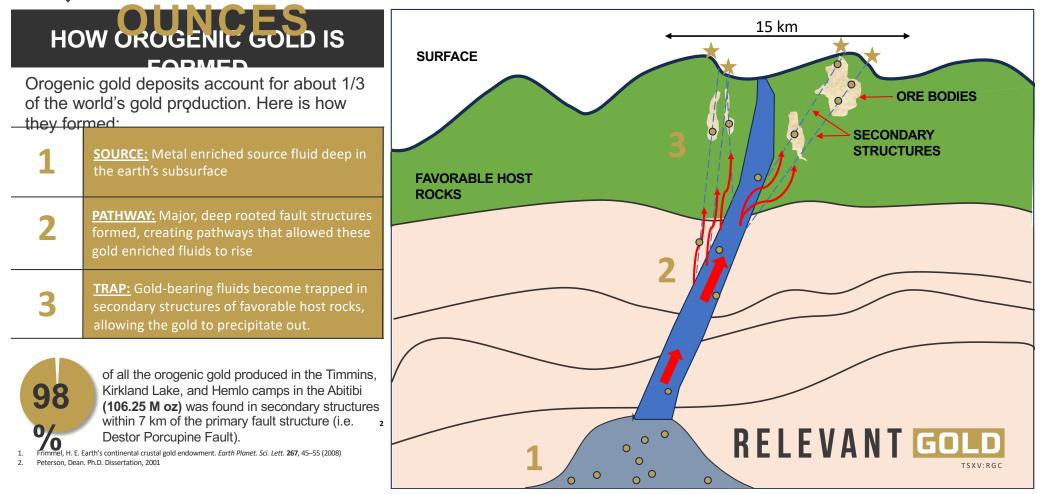

# **TARGET:** OROGENIC GOLD = 1 BILLION

# MANING

### THE UNEXPLORED ABITIBI GOLD BELT