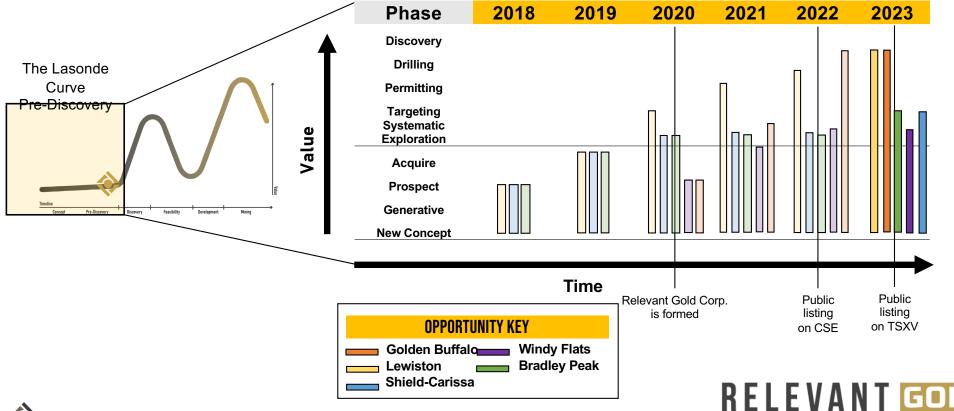

2023 Exploration will seek to extend the proof of concept achieved at Golden Buffalo to Lewiston and demonstrate the district-scale potential of multiple Abitibi-style orogenic gold

### **2023 EXPLORATION FOCUS**

## CORE DRILLING

First-ever core drilling program at Lewiston (1,500 m)

### **TARGET REFINEMENT**

Refinement of drill targets at the Golden Buffalo Shear Zone (GBSZ) and regional target development

## SOIL SAMPLING

Initiating regional soil samples across the South Pass Gold Camp

## **MAPPING + ROCK CHIP SAMPLING**

at Golden Buffalo, Bradley Peak, Shield-Carissa and Windy Flats

### **AIRBORNE GEOPHYSICS**

USGS conducting airborne geophysics across the entire property package

"Any time you can apply a **really revolutionary idea** to a new area and then be able to tie up a big piece of it, in an area where you know you can work, that's a **remarkable opportunity** under any circumstances."