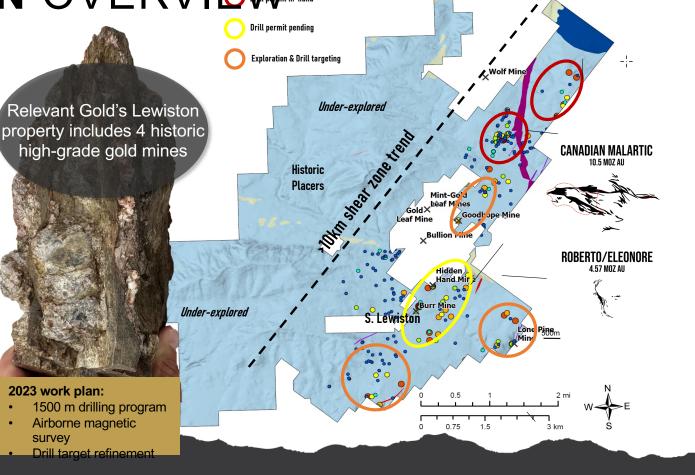

#### DISTRICT-SCALE

- **~14,000** acres (5,665 ha) of BLM mining claims
- **58** acres (23 ha) of patented claims at Hidden Hand mine

#### **SHEAR-HOSTED**

- >10km prospective shear zone trend
- **Gold** hosted in vertical secondary shears

#### **ACTIVELY DRILLING**

- **2** targets permitted with a third on the way
- **1,500 m** drilling exploration program currently underway

RELEVANT GOLD | CORPORATE PRESENTATION

RELEVANT GOLD