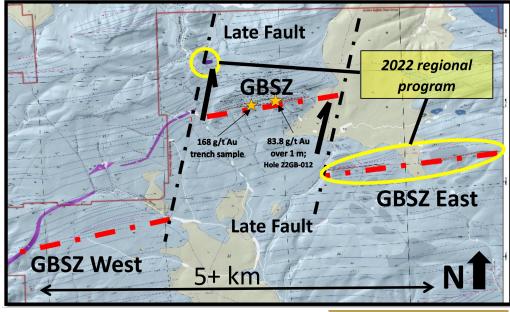

#### **DRILLING RESULTS**

- Drilled 26 holes and ~3,500m in 2022 field season (first-ever drill program).
- Gold minealization in **54%** of holes with top intercept: **1m of 83.8 g/t Au**

**FIGURE:** Map illustrating the primary Golden Buffalo Shear Zone (GBSZ) and interpreted extensions to the west and east identified during the 2022 mapping program where work is focusing in 2023.