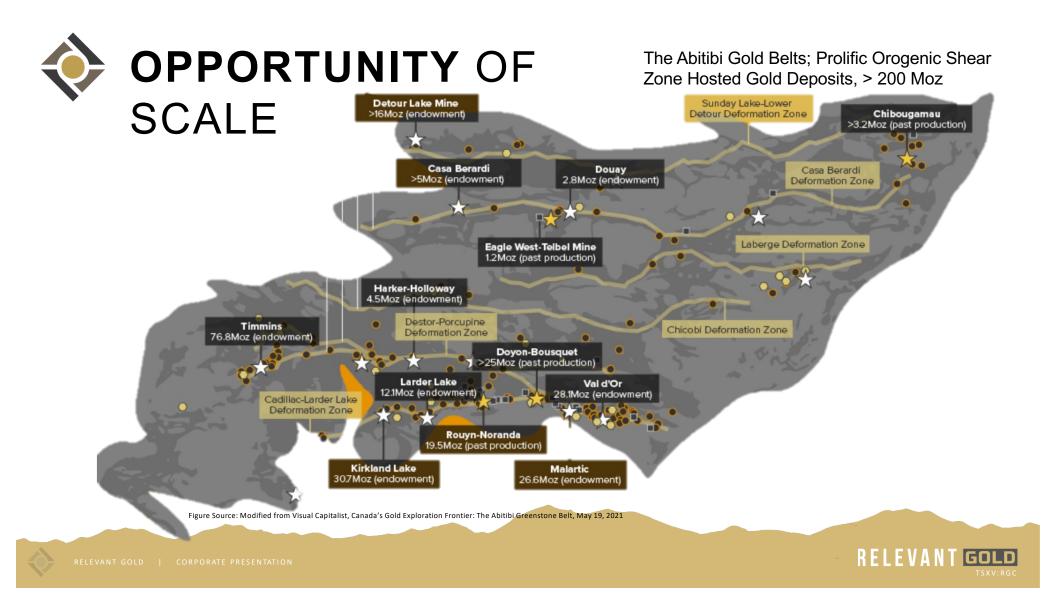

### THE UNEXPLORED ABITIBI GOLD BELT

# **RELEVANT GOLD CAMPS** NEW

\*Figure modified from Chamberlain et. al. 2006

#### **TECHNICAL SUMMARY**

- Craton scale structural zone
- Same age and orientation as belts in Superior Province
  - Destor Porcupine, Cadillac & Larder Lake
- Cross-cutting rock types known to host
   Orogenic and VMS style mineralization
- Historic gold mines throughout the OTSB across the Wyoming Province