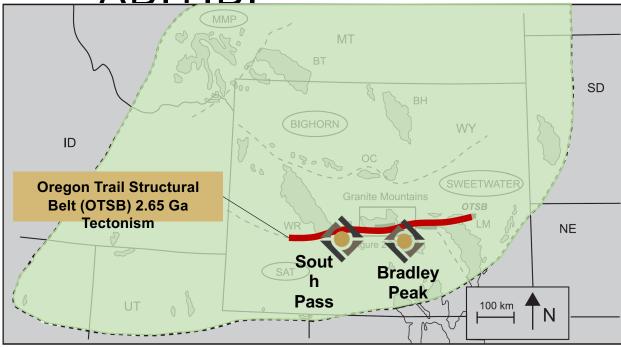

#### **TECHNICAL SUMMARY**

- Craton scale structural zone
- Same age and orientation as belts in Superior Province
  - Destor Porcupine, Cadillac & Larder Lake
- Cross-cutting rock types known to host
   Orogenic and VMS style mineralization
- Historic gold mines throughout the OTSB across the Wyoming Province

#### HOW WE APPLIED THESE ABITIBI INSIGHTS: SECURED OPPORTUNITY AT

South Pass Gold Camp fits all the size comparison criteria for an Abitibi-style deposit of multi-million ounce potential.

SECURED BUFFER AROUND PRIMARY SHEA

**Repute** Source of primary structures, consistent with the Abitibi Belt.

#### SECURED HIGH-GRADE TARGETS WITH SECONDARY STRUCTURES

Relevant Gold's South Pass Gold Camp consists of secondary shear structures associated with high-grade gold.

<complex-block>