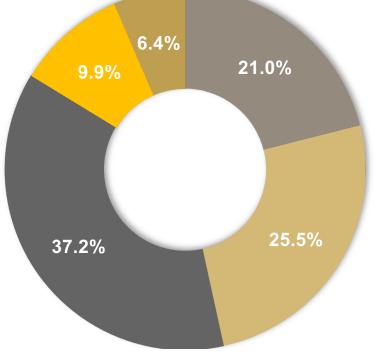

#### MAJOR SHAREHOLDERS/2023)

Management and Insiders

New Gold

Rob McEwen

Ultra High Net Worth Þoðigjduals

#### SHARE BREAKDOWN:

Issued and Outstanding: 62,291,226 Reserved for Issuance: 21,896,240\*

\* Includes:

- 12,000,000 founders' warrants @ \$0.13 (expire 2025)

- 3,750,000 management/board options @ \$0.35 (expire

#### 2027)

- 6,146,240 warrants @ \$0.35 (expire 2026)