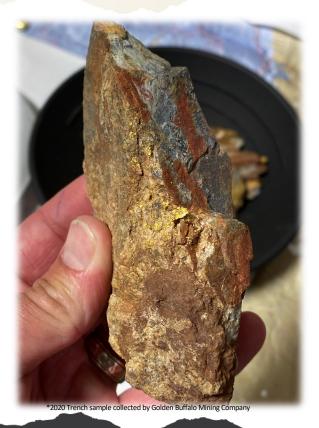

#### **HIGH-GRADE**

- Abundant high-grade gold at surface; Rock chip assays up to 160+g/t Au
- Visible coarse gold trenched

#### **DRILLING RESULTS**

- Drilled 26 holes and ~3,500m in 2022 field season (first-ever drill program).
- Gold minealization in **54%** of holes with top intercept: **1m of 83.8 g/t Au**

**FIGURE:** Map illustrating the primary Golden Buffalo Shear Zone (GBSZ) and interpreted extensions to the west and east identified during the 2022 mapping program where work is focusing in 2023.