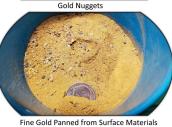

#### **HIGH-GRADE**

- Abundant high-grade gold at surface; Rock chip assays up to 160+g/t Au
- Visible coarse gold trenched