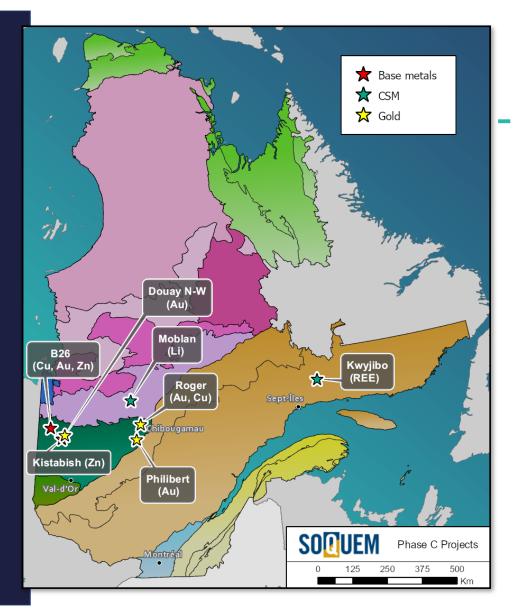

#### **STRUCTURE & PURPOSE**

SOQUEM is a mineral exploration company, not an investment fund

We currently hold or manage 55 exploration projects spread across the province of Quebec

Our portfolio includes many commodities and minerals, including CSMs

Many of the projects are held and worked in partnership with public exploration companies