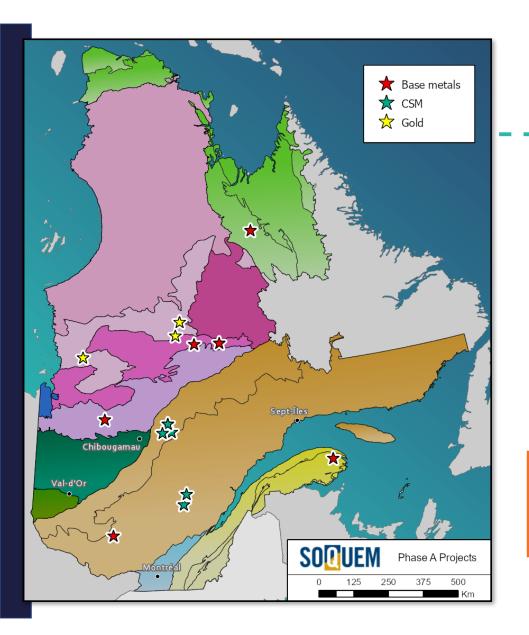

#### **STRUCTURE & PURPOSE**

SOQUEM is a mineral exploration company, not an investment fund

We currently hold or manage 55 exploration projects spread across the province of Quebec

Our portfolio includes many commodities and minerals, including CSMs

Many of the projects are held and worked in partnership with public exploration companies

# -- + SOQUEM Portfolio overview

10 % of the projects are at the advanced stage

55% of the projects are at the drilling stage

35% of the projects are at the grassroots stage