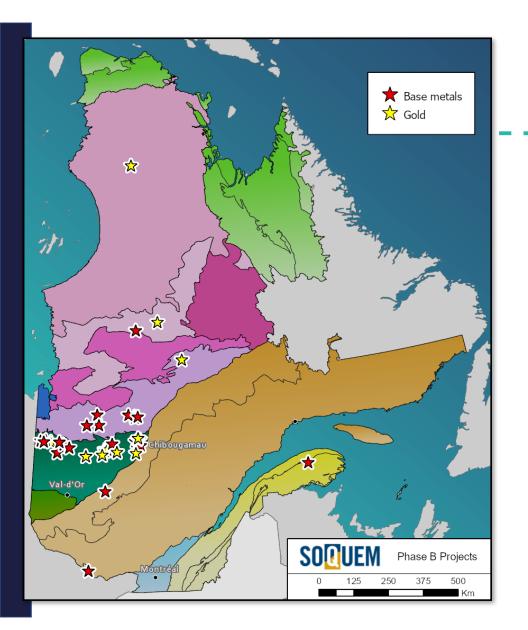

#### **STRUCTURE & PURPOSE**

SOQUEM is a mineral exploration company, not an investment fund

We currently hold or manage 55 exploration projects spread across the province of Quebec

Our portfolio includes many commodities and minerals, including CSMs

Many of the projects are held and worked in partnership with public exploration companies