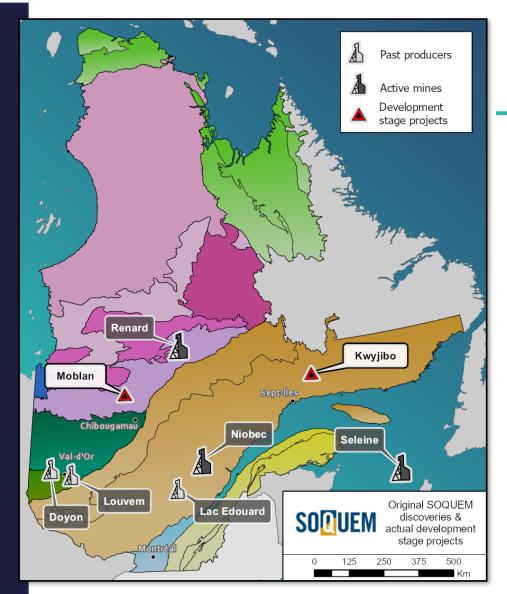

### Discoveries that made Mines

| 2004        | Renard, Diamonds            |
|-------------|-----------------------------|
| 1974        | Louvem Zn, Zinc Doyon, Gold |
| 1973        | Seleine, Salt               |
| <b>1968</b> | Louvem Cu, Copper           |
| <b>1967</b> | Niobec, Niobium             |
| 1966        | Lac Edouard, Nickel         |

7 SOQUEM discoveries eventually became mines. 3 of these are part of the 22 mines currently in operation in Quebec, while 2 of our projects are part of the 32 at the development stage.