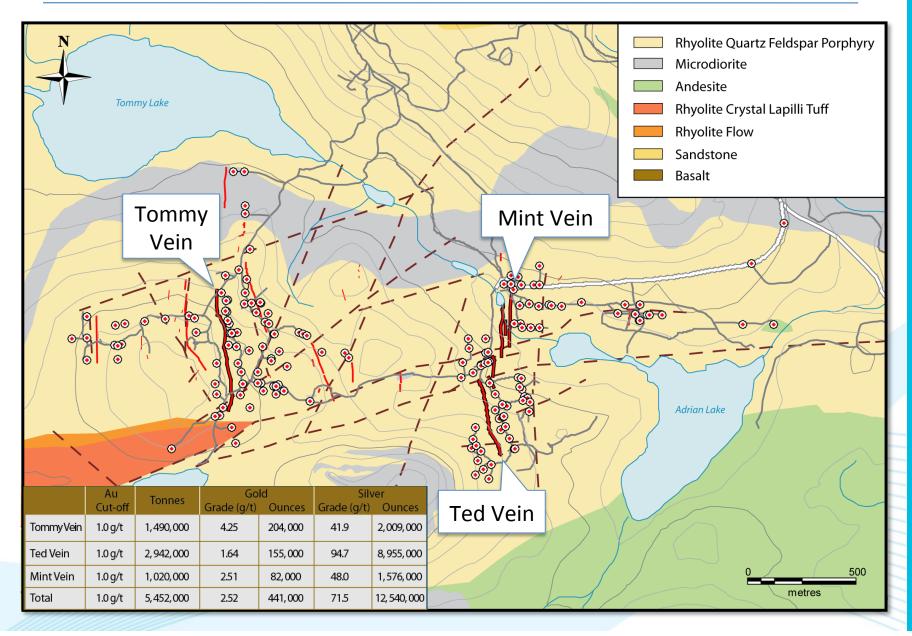

#### **3Ts Location**

- 14 claims covering ~4,900 ha in the Nechako Plateau Region, Central BC  $\swarrow$
- $\swarrow$ 12 parallel mineralized quartz-carbonate epithermal veins

#### **3Ts TOMMY EAST VEIN**

Multiple episodes of vein formation

Within interval grading: 12.6 g/t Au and 66.8 g/t Ag across 3.9 m (true thickness; TS05-108)

21