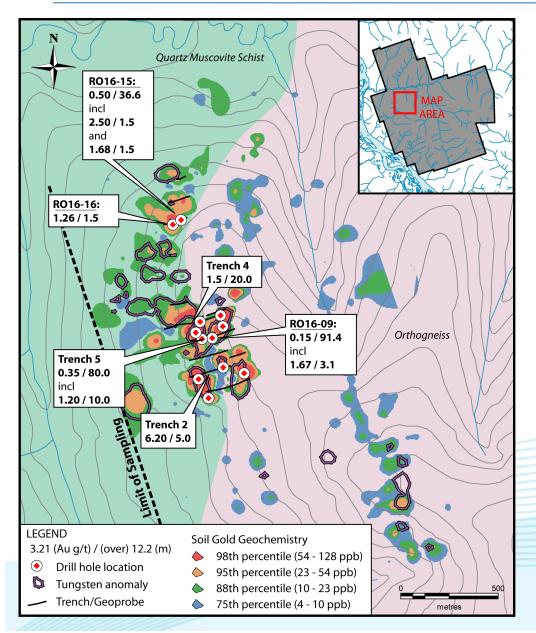

### **ROSEBUTE - HUDBAY**

- 14,000 ha property with extensive soil coverage and trenching
- 29 km north of Golden Saddle
- Three soil anomalies ranging from 0.6 – 1.7 km all open along trend
- Trenching returned
  - 1.50 g/t Au over 20 m,
  - 6.20 g/t Au over 5 m,
  - 0.35 g/t over 80 m
- First drill program returned
  - 0.5 g/t Au over 36.6 m,
  - 1.26 g/t Au over 1.5 m,
  - 0.15 g/t Au over 91.4 m