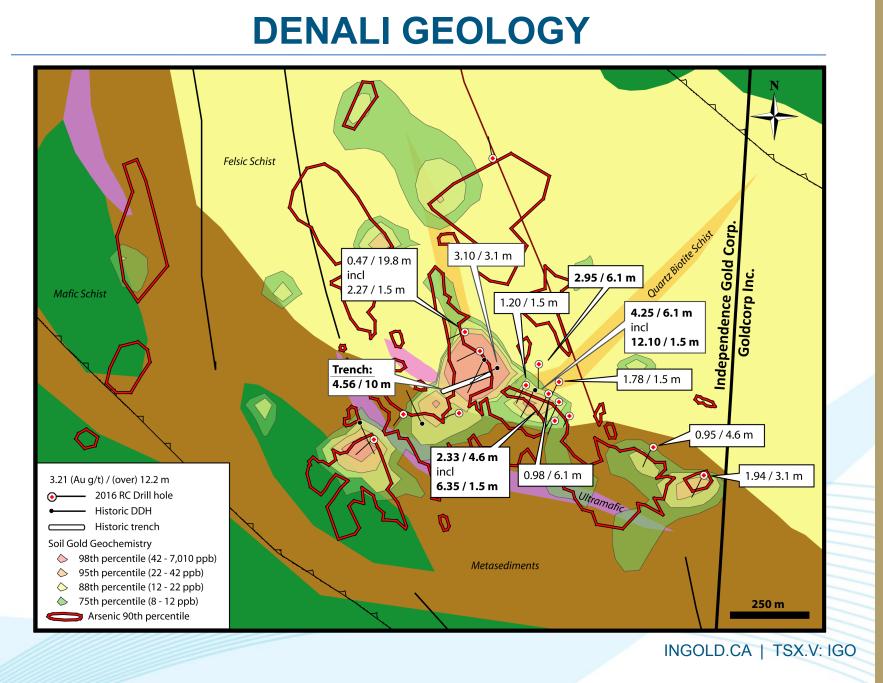

8 | -          | -       | ground<br>73  | -             | 3,579           |
| Trenching #<br>m           | (3)<br>284         | (13)<br>3,325 | -                 | (2)<br>213 | -       | -             | -             | (18)<br>3,922 m |
| RC Drilling # m            | -                  | -             | -                 | -          | -       | (21)<br>2,842 | (30)<br>2,941 | (51)<br>5,783 m |
| #<br>Diamond Drilling<br>m | (7)<br>525         | (20)<br>3,001 | (9)<br>1,434      | -          | -       | -             | -             | (36)<br>4,960 m |
| \$ Spent (million)         | Previous<br>owners | \$ 1.85       | \$ 1.96           | \$ 0.75    | -       | \$ 1.13       | \$ 1.04       | \$ 6.73         |

#### The Boulevard Project totals 18,500 ha

### DENALI



View Looking West



9

### SUNRISE AND SUNSET GEOCHEMISTRY



# SUNRISE AND SUNSET ZONE



# SUNRISE AND SUNSET DRILLING



# **SUNRISE CROSS SECTION**



13

### **SUNRISE AND SUNSET PHOTOS**





hydrothermal sericite



BV15-031: 42.67-44.20, 49.1 g/t Au



BV15-031: 48.47-50.29, 2.2 g/t Au

# WHITE GOLD DISTRICT



15

# **MOOSEHORN GOLD ANOMALY**



### **ROSEBUTE - HUDBAY**



- 14,000 ha property with extensive soil coverage and trenching
- 29 km north of Golden Saddle
- Three soil anomalies ranging from 0.6 – 1.7 km all open along trend
- Trenching returned
  - 1.50 g/t Au over 20 m,
  - 6.20 g/t Au over 5 m,
  - 0.35 g/t over 80 m
- First drill program returned
  - 0.5 g/t Au over 36.6 m,
  - 1.26 g/t Au over 1.5 m,
  - 0.15 g/t Au over 91.4 m

#### **3Ts Location**



- 14 claims covering ~4,900 h