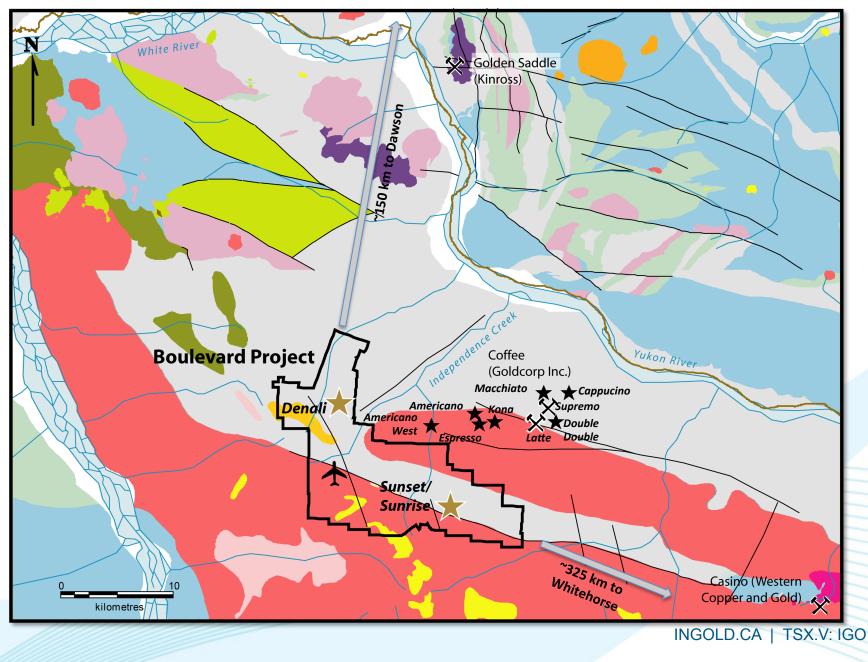

#### **BOULEVARD WORK SUMMARY**

|                            | 2006 +             | 2010          | 2011              | 2012       | 2013/14 | 2015          | 2016          | Total           |
|----------------------------|--------------------|---------------|-------------------|------------|---------|---------------|---------------|-----------------|
| # of Claims                | 238                | 1,716         | 1,716             | 1,716      | 1,716   | 888           | 888           | 888             |
| # of Soil Samples          | 3,578              | 10,348        | 9,559             | 7,309      | -       | -             | 1,074         | 31,868          |
| Geophysics (line<br>km)    | ground<br>45       | ground<br>63  | airborne<br>3,398 | -          | -       | ground<br>73  | -             | 3,579           |
| Trenching #<br>m           | (3)<br>284         | (13)<br>3,325 | -                 | (2)<br>213 | -       | -             | -             | (18)<br>3,922 m |
| RC Drilling # m            | -                  | -             | -                 | -          | -       | (21)<br>2,842 | (30)<br>2,941 | (51)<br>5,783 m |
| #<br>Diamond Drilling<br>m | (7)<br>525         | (20)<br>3,001 | (9)<br>1,434      | -          | -       | -             | -             | (36)<br>4,960 m |
| \$ Spent (million)         | Previous<br>owners | \$ 1.85       | \$ 1.96           | \$ 0.75    | -       | \$ 1.13       | \$ 1.04       | \$ 6.73         |

#### The Boulevard Project totals 18,500 ha