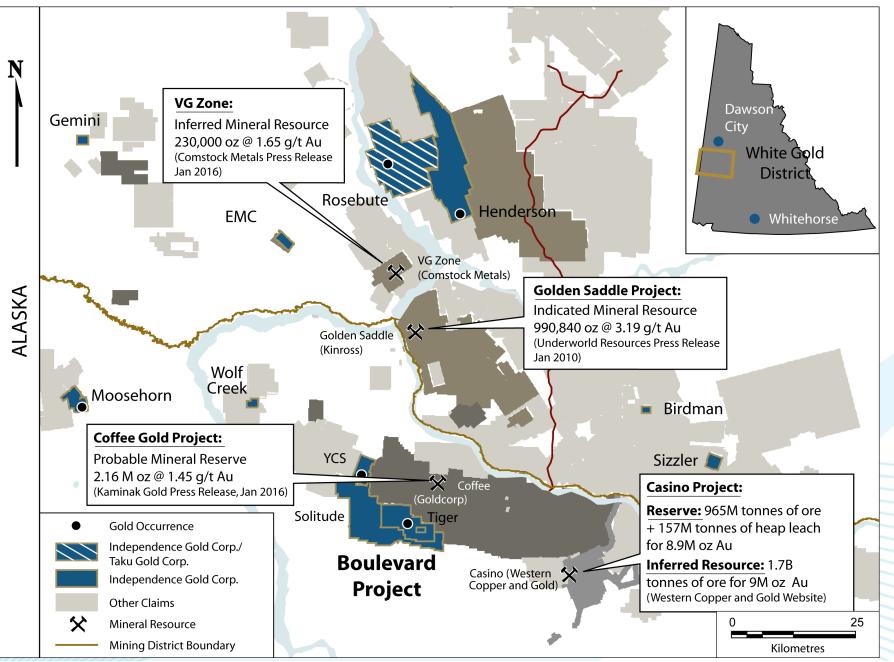

# WHITE GOLD DISTRICT

### WHITE GOLD DISTRICT GEOLOGY

#### **BOULEVARD WORK SUMMARY**

|                            | 2006 +             | 2010          | 2011              | 2012       | 2013/14 | 2015          | 2016          | Total           |
|----------------------------|--------------------|---------------|-------------------|------------|---------|---------------|---------------|-----------------|
| # of Claims                | 238                | 1,716         | 1,716             | 1,716      | 1,716   | 888           | 888           | 888             |
| # of Soil Samples          | 3,578              | 10,348        | 9,559             | 7,309      | -       | -             | 1,074         | 31,868          |
| Geophysics (line<br>km)    | ground<br>45       | ground<br>63  | airborne<br>3,398 | -          | -       | ground<br>73  | -             | 3,579           |
| Trenching #<br>m           | (3)<br>284         | (13)<br>3,325 | -                 | (2)<br>213 | -       | -             | -             | (18)<br>3,922 m |
| RC Drilling # m            | -                  | -             | -                 | -          | -       | (21)<br>2,842 | (30)<br>2,941 | (51)<br>5,783 m |
| #<br>Diamond Drilling<br>m | (7)<br>525         | (20)<br>3,001 | (9)<br>1,434      | -          | -       | -             | -             | (36)<br>4,960 m |
| \$ Spent (million)         | Previous<br>owners | \$ 1.85       | \$ 1.96           | \$ 0.75    | -       | \$ 1.13       | \$ 1.04       | \$ 6.73         |

#### The Boulevard Project totals 18,500 ha