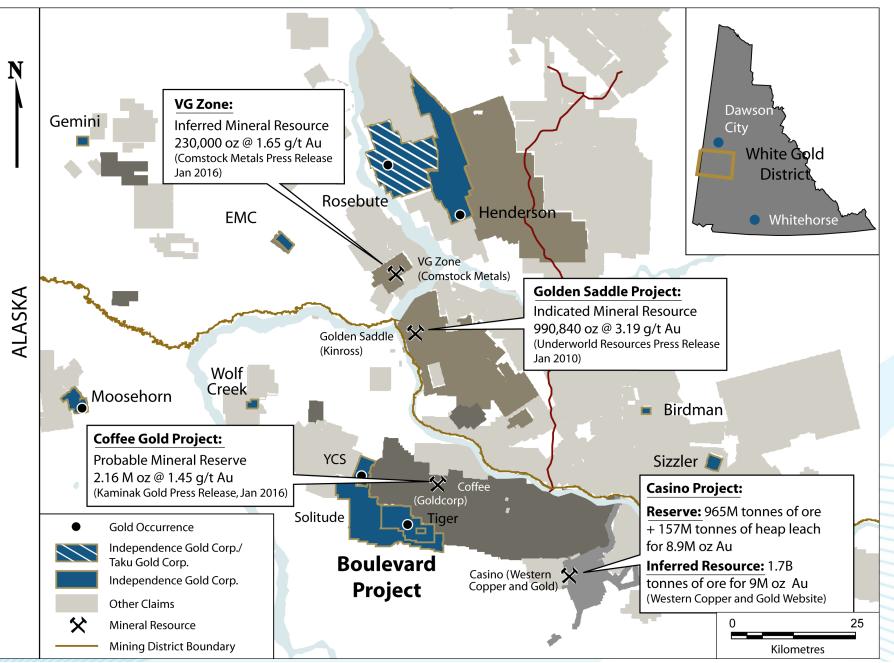

rner, President and CEO, and a board of Directors with over 200 years of mineral exploration experience.
- Exploring for Gold in the White Gold District of the Yukon Territory and in Central British Columbia, western Canada.

### YUKON EXPLORATION



- Yukon Government understands, promotes and supports responsible mineral development
- Mining laws provide secure mineral tenure and a coordinated approach to regulatory and environmental permitting
- Regulatory certainty with most First Nation land claim and selfgovernment agreements signed
- Well developed infrastructure, including all-weather roads, airstrips, clean energy, and communication territory wide
  - Long history of mining forming the foundation of the Territory's private sector economy for over a century

# WHITE GOLD DISTRICT



### WHITE GOLD DISTRICT GEOLOGY



#### **BOULEVARD WORK SUMMARY**

|                            | 2006 +             | 2010          | 2011              | 2012       | 2013/14 | 2015          | 2016          | Total           |
|----------------------------|--------------------|---------------|-------------------|------------|---------|---------------|---------------|-----------------|
| # of Claims                | 238                | 1,716         | 1,716             | 1,716      | 1,716   | 888           | 888           | 888             |
| # of Soil Samples          | 3,578              | 10,348        | 9,559             | 7,309      | -       | -             | 1,074         | 31,868          |
| Geophysics (line<br>km)    | ground<br>45       | ground<br>63  | airborne<br>3,398