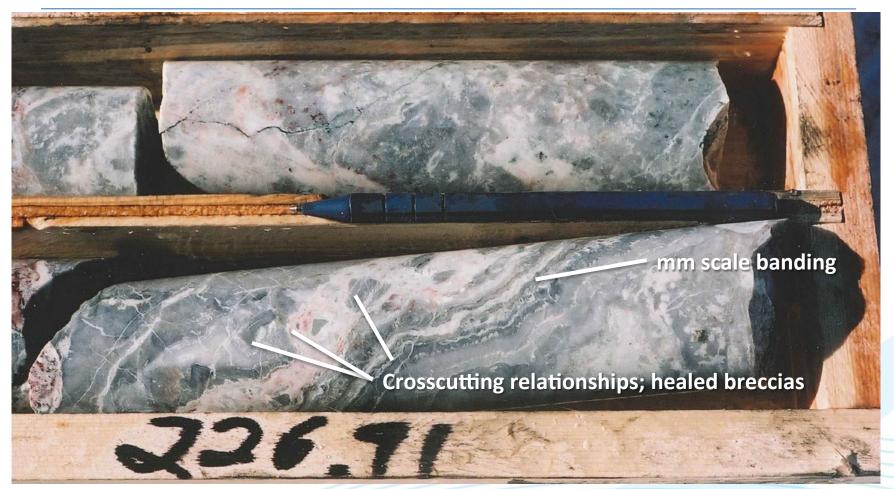

#### **3Ts TOMMY EAST VEIN**

Multiple episodes of vein formation

Within interval grading: 12.6 g/t Au and 66.8 g/t Ag across 3.9 m (true thickness; TS05-108)

21