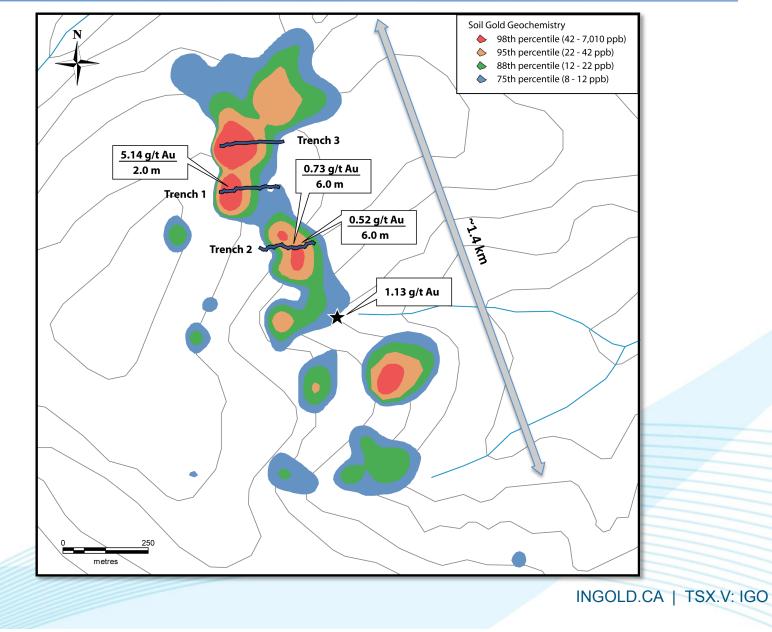

| -       | (21)<br>2,842 | (30)<br>2,941 | (51)<br>5,783 m |
| #<br>Diamond Drilling<br>m | (7)<br>525         | (20)<br>3,001 | (9)<br>1,434      | -          | -       | -             | -             | (36)<br>4,960 m |
| \$ Spent (million)         | Previous<br>owners | \$ 1.85       | \$ 1.96           | \$ 0.75    | -       | \$ 1.13       | \$ 1.04       | \$ 6.73         |

#### The Boulevard Project totals 18,500 ha

### DENALI



View Looking West



9

### SUNRISE AND SUNSET GEOCHEMISTRY



# SUNRISE AND SUNSET ZONE



# SUNRISE AND SUNSET DRILLING



# **SUNRISE CROSS SECTION**



13

### **SUNRISE AND SUNSET PHOTOS**





hydrothermal sericite



BV15-031: 42.67-44.20, 49.1 g/t Au



BV15-031: 48.47-50.29, 2.2 g/t Au

# WHITE GOLD DISTRICT



15

# **MOOSEHORN GOLD ANOMALY**



### **ROSEBUTE - HUDBAY**



- 14,000 ha property with extensive soil coverage and trenching
- 29 km north of Golden Saddle
- Three soil anomalies ranging from 0.6 – 1.7 km all open along trend
- Trenching returned
  - 1.50 g/t Au over 20 m,
  - 6.20 g/t Au over 5 m,
  - 0.35 g/t over 80 m
- First drill program returned
  - 0.5 g/t Au over 36.6 m,
  - 1.26 g/t Au over 1.5 m,
  - 0.15 g/t Au over 91.4 m

#### **3Ts Location**



- 14 claims covering ~4,900 ha in the Nechako Plateau Region, Central BC  $\swarrow$
- $\swarrow$ 12 parallel mineralized quartz-carbonate epithermal veins

#### **3Ts GEOLOGY**



#### **3Ts TOMMY EAST VEIN**



Multiple episodes of vein formation

Within interval grading: 12.6 g/t Au and 66.8 g/t Ag across 3.9 m (true thickness; TS05-108)

21

### **CAPITAL STRU