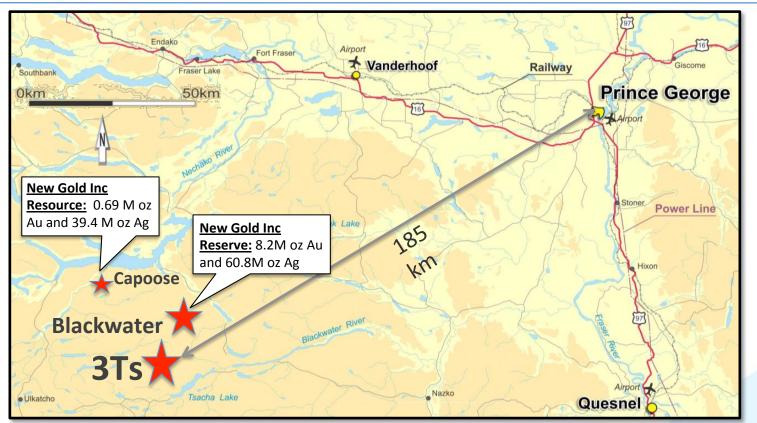

#### **3Ts Location**

- 14 claims covering ~4,900 ha in the Nechako Plateau Region, Central BC  $\swarrow$
- $\swarrow$ 12 parallel mineralized quartz-carbonate epithermal veins

#### **3Ts GEOLOGY**

#### **3Ts TOMMY EAST VEIN**

Multiple episodes of vein formation

Within interval grading: 12.6 g/t Au and 66.8 g/t Ag across 3.9 m (true thickness; TS05-108)

21