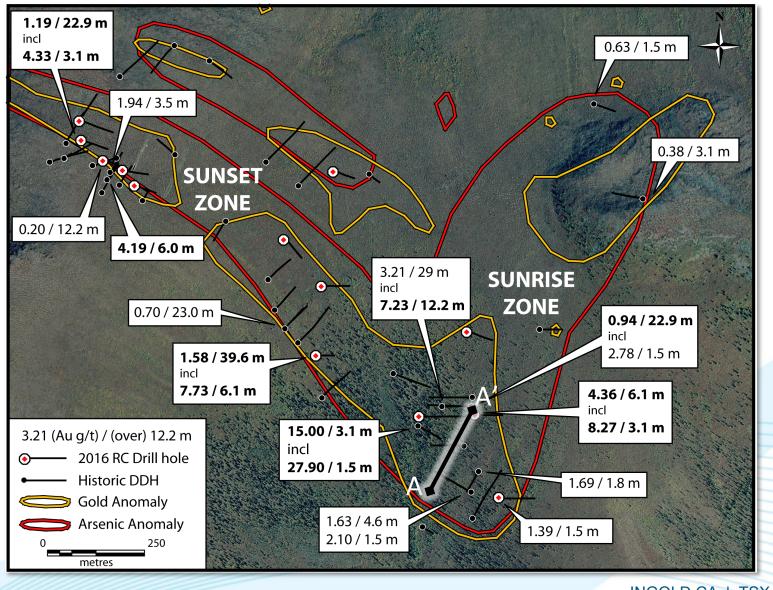

# SUNRISE AND SUNSET ZONE

# SUNRISE AND SUNSET DRILLING

# **SUNRISE CROSS SECTION**

13