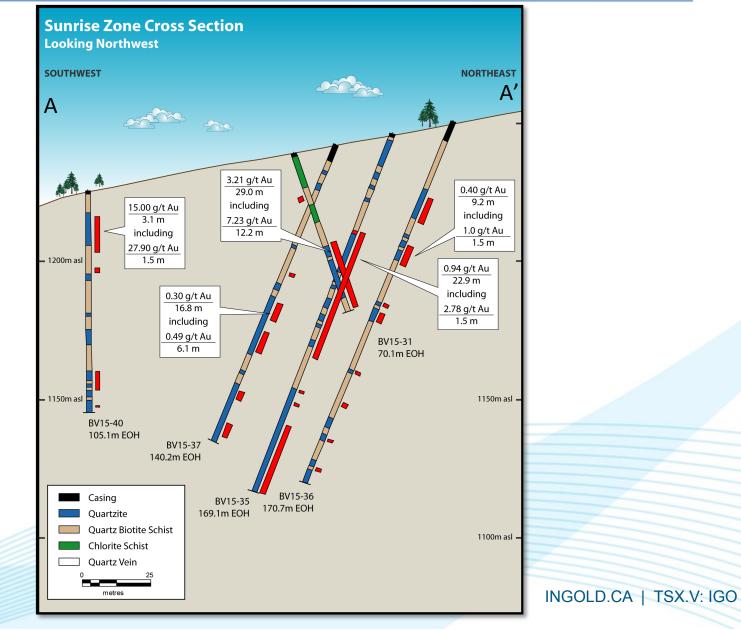

r>3,325 | -                 | (2)<br>213 | -       | -             | -             | (18)<br>3,922 m |
| RC Drilling # m            | -                  | -             | -                 | -          | -       | (21)<br>2,842 | (30)<br>2,941 | (51)<br>5,783 m |
| #<br>Diamond Drilling<br>m | (7)<br>525         | (20)<br>3,001 | (9)<br>1,434      | -          | -       | -             | -             | (36)<br>4,960 m |
| \$ Spent (million)         | Previous<br>owners | \$ 1.85       | \$ 1.96           | \$ 0.75    | -       | \$ 1.13       | \$ 1.04       | \$ 6.73         |

#### The Boulevard Project totals 18,500 ha

### DENALI



View Looking West



9

### SUNRISE AND SUNSET GEOCHEMISTRY



# SUNRISE AND SUNSET ZONE



# SUNRISE AND SUNSET DRILLING



# **SUNRISE CROSS SECTION**



13

### **SUNRISE AND SUNSET PHOTOS**





hydrothermal sericite



BV15-031: 42.67-44.20, 49.1 g/t Au



BV15-031: 48.47-50.29, 2.2 g/t Au

# WHITE GOLD DISTRICT



15

# **MOOSEHORN GOLD ANOMALY**



### **ROSEBUTE - HUDBAY**



- 14,000 ha property with extensive soil coverage and trenching
- 29 km north of Golden Saddle
- Three soil anomalies ranging from 0.6 – 1.7 km all open along trend
- Trenching returned
  - 1.50 g/t Au over 20 m,
  - 6.20 g/t Au over 5 m,
  - 0.35 g/t over 80 m
- First drill program returned
  - 0.5 g/t Au over 36.6 m,
  - 1.26 g/t Au over 1.5 m,
  - 0.15 g/t Au over 91.4 m

#### **3Ts Location**



- 14 claims covering ~4,900 ha in the Nechako Plateau Region, Central BC  $\swarrow$
- $\swarrow$ 12 parallel mineralized quartz-carbonate epithermal veins

#### **