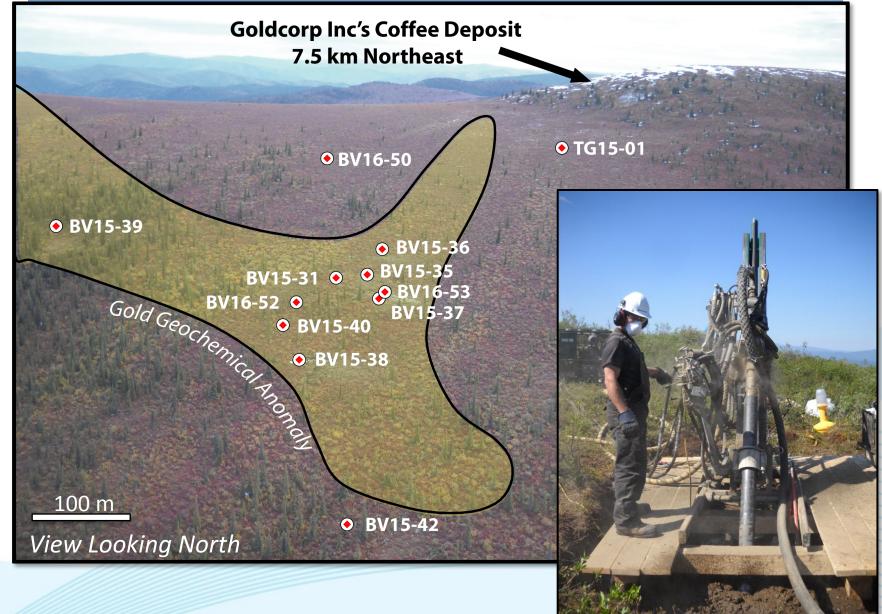

|
| Trenching #<br>m           | (3)<br>284         | (13)<br>3,325 | -                 | (2)<br>213 | -       | -             | -             | (18)<br>3,922 m |
| RC Drilling # m            | -                  | -             | -                 | -          | -       | (21)<br>2,842 | (30)<br>2,941 | (51)<br>5,783 m |
| #<br>Diamond Drilling<br>m | (7)<br>525         | (20)<br>3,001 | (9)<br>1,434      | -          | -       | -             | -             | (36)<br>4,960 m |
| \$ Spent (million)         | Previous<br>owners | \$ 1.85       | \$ 1.96           | \$ 0.75    | -       | \$ 1.13       | \$ 1.04       | \$ 6.73         |

#### The Boulevard Project totals 18,500 ha

### DENALI



View Looking West



9

### SUNRISE AND SUNSET GEOCHEMISTRY



# SUNRISE AND SUNSET ZONE



# SUNRISE AND SUNSET DRILLING



# **SUNRISE CROSS SECTION**



13

### **SUNRISE AND SUNSET PHOTOS**





hydrothermal sericite



BV15-031: 42.67-44.20, 49.1 g/t Au



BV15-031: 48.47-50.29, 2.2 g/t Au

# WHITE GOLD DISTRICT



15

# **MOOSEHORN GOLD ANOMALY**



### **ROSEBUTE - HUDBAY**



- 14,000 ha property with extensive soil coverage and trenching
- 29 km north of Golden Saddle
- Three soil anomalies ranging from 0.6 – 1.7 km all open along trend
- Trenching returned
  - 1.50 g/t Au over 20 m,
  - 6.20 g/t Au over 5 m,
  - 0.35 g/t over 80 m
- First drill program returned
  - 0.5 g/t Au over 36.6 m,
  - 1.26 g/t Au over 1.5 m,
  - 0.15 g/t Au over 91.4 m

#### **3Ts Location**



- 14 claims covering ~4,900 ha in the Nechako Plateau Region, Central BC  $\swarrow$
- $\swarrow$ 12