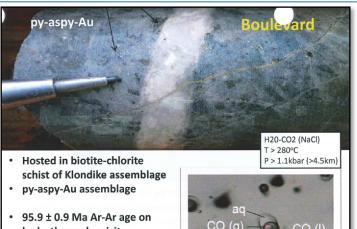

### **SUNRISE AND SUNSET PHOTOS**

hydrothermal sericite

BV15-031: 42.67-44.20, 49.1 g/t Au

BV15-031: 48.47-50.29, 2.2 g/t Au