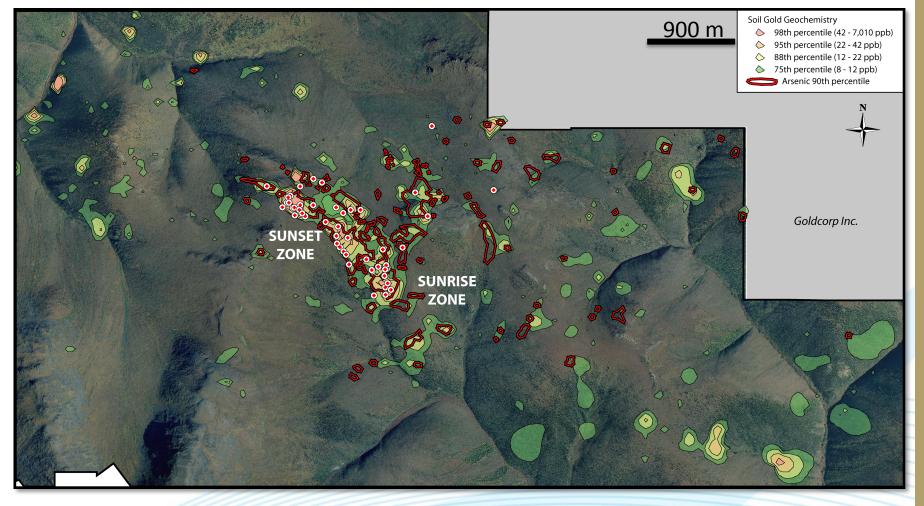

-             | 3,579           |
| Trenching #<br>m           | (3)<br>284         | (13)<br>3,325 | -                 | (2)<br>213 | -       | -             | -             | (18)<br>3,922 m |
| RC Drilling # m            | -                  | -             | -                 | -          | -       | (21)<br>2,842 | (30)<br>2,941 | (51)<br>5,783 m |
| #<br>Diamond Drilling<br>m | (7)<br>525         | (20)<br>3,001 | (9)<br>1,434      | -          | -       | -             | -             | (36)<br>4,960 m |
| \$ Spent (million)         | Previous<br>owners | \$ 1.85       | \$ 1.96           | \$ 0.75    | -       | \$ 1.13       | \$ 1.04       | \$ 6.73         |

#### The Boulevard Project totals 18,500 ha

### DENALI



View Looking West



9

### SUNRISE AND SUNSET GEOCHEMISTRY



# SUNRISE AND SUNSET ZONE



# SUNRISE AND SUNSET DRILLING



# **SUNRISE CROSS SECTION**



13

### **SUNRISE AND SUNSET PHOTOS**





hydrothermal sericite



BV15-031: 42.67-44.20, 49.1 g/t Au



BV15-031: 48.47-50.29, 2.2 g/t Au

# WHITE GOLD DISTRICT



15

# **MOOSEHORN GOLD ANOMALY**



### **ROSEBUTE - HUDBAY**



- 14,000 ha property with extensive soil coverage and trenching
- 29 km north of Golden Saddle
- Three soil anomalies ranging from 0.6 – 1.7 km all open along trend
- Trenching returned
  - 1.50 g/t Au over 20 m,
  - 6.20 g/t Au over 5 m,
  - 0.35 g/t over 80 m
- First drill program returned
  - 0.5 g/t Au over 36.6 m,
  - 1.26 g/t Au over 1.5 m,
  - 0.15 g/t Au over 91.4 m

#### **3Ts Location**



- 14 claims covering ~4,900 ha in the Nechako Plateau Region, Central B