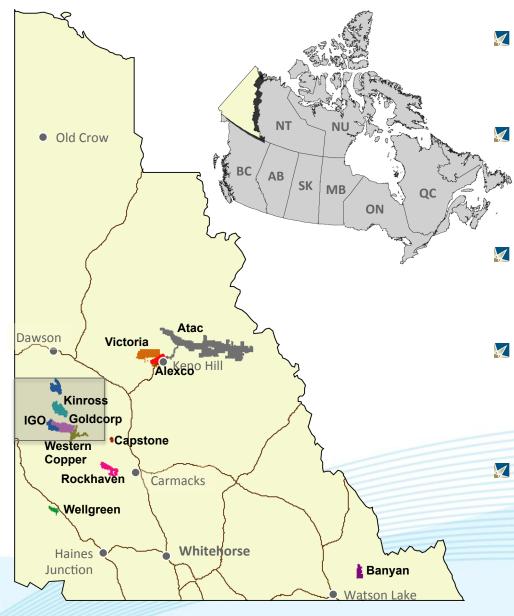

### YUKON EXPLORATION

- Yukon Government understands, promotes and supports responsible mineral development
- Mining laws provide secure mineral tenure and a coordinated approach to regulatory and environmental permitting
- Regulatory certainty with most First Nation land claim and selfgovernment agreements signed
- Well developed infrastructure, including all-weather roads, airstrips, clean energy, and communication territory wide
  - Long history of mining forming the foundation of the Territory's private sector economy for over a century

# WHITE GOLD DISTRICT