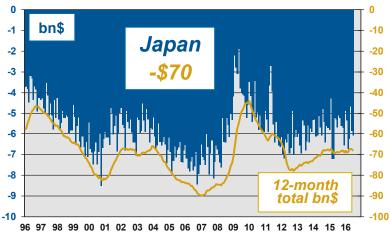

## The Dollar is Overvalued Deficits with most countries excessively large ...

Source: Thomson Reuters Datastream

Last month: July 2016