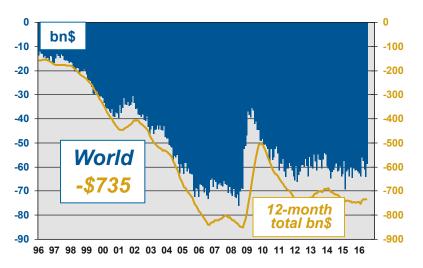

## The Dollar is Overvalued Deficits with most countries excessively large ...

Source: Thomson Reuters Datastream

Last month: July 2016