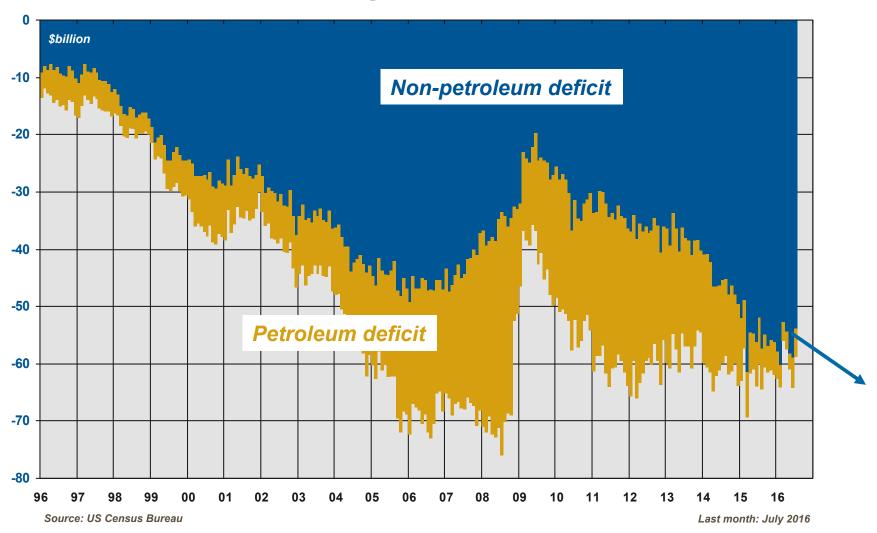

### The Dollar is Overvalued

### ... and petroleum deficit may rise again too ...!

Source: US Energy Information Administration

Last month: June 2016