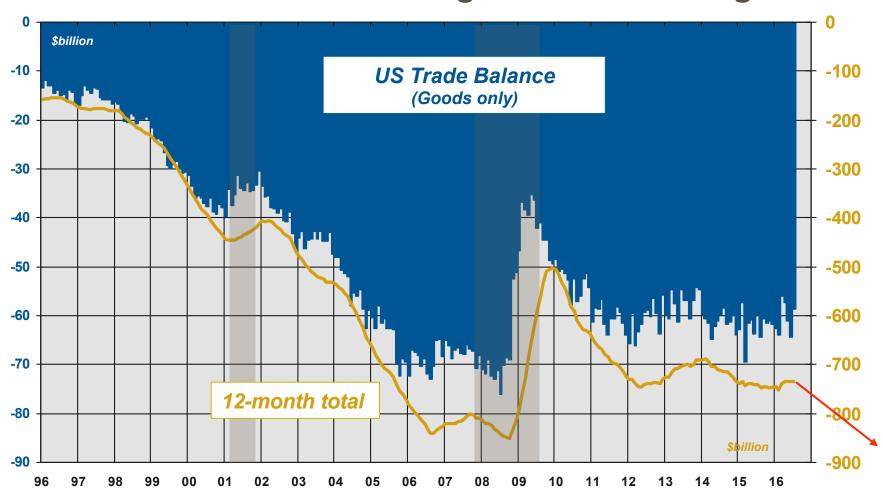

## The Dollar is Overvalued The US trade deficit is large and will rise again ...

Source: US Census Bureau Last month: July 2016

### The Dollar is Overvalued