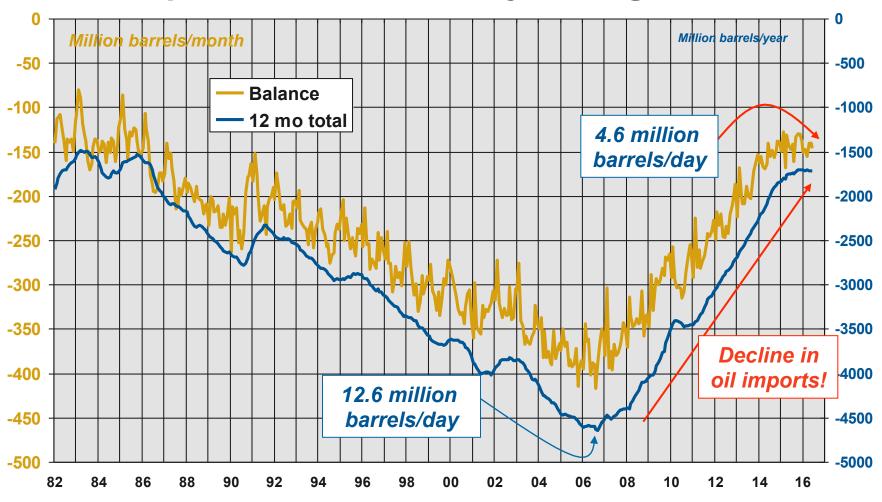

## The Dollar is Overvalued The US trade deficit is large and will rise again ...

Source: US Census Bureau Last month: July 2016

### The Dollar is Overvalued