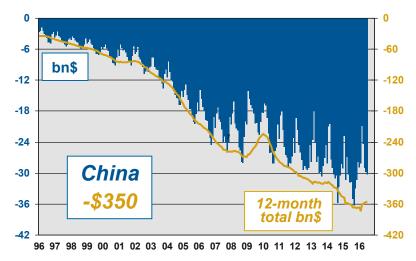

## The Dollar is Overvalued Deficits with most countries excessively large ...

Source: Thomson Reuters Datastream

Last month: July 2016