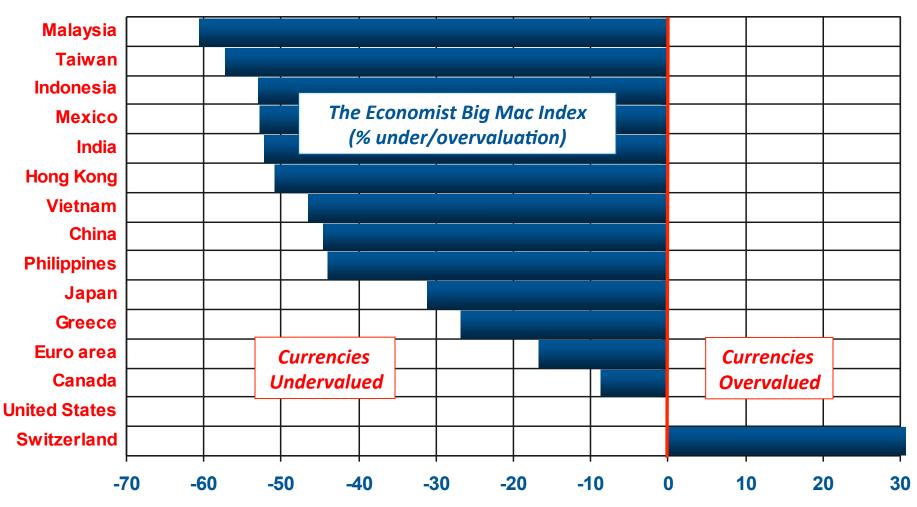

## Foreign Currencies are Undervalued The Big Mac Index is generally a good index ...!

Source: The Economist