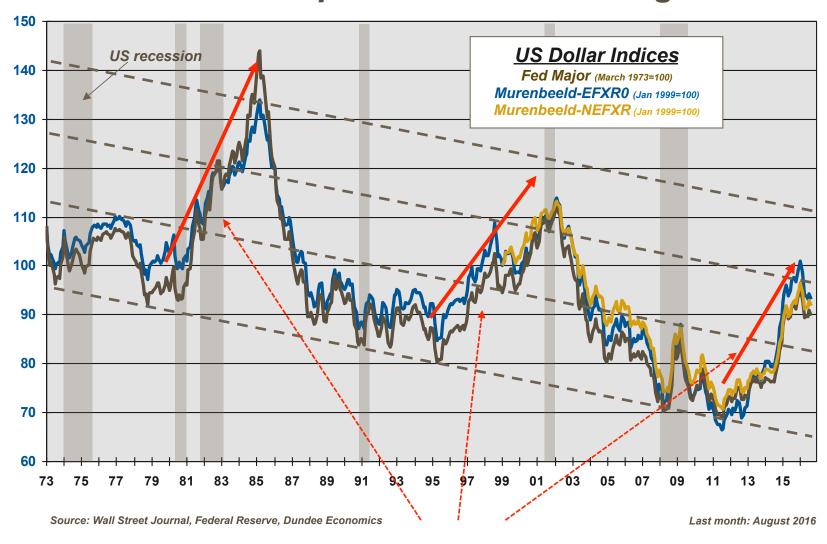

### The Dollar is Very Important for Gold Periodic dollar uptrends are hard on gold ...!

## The Dollar is Very Important for Gold The dollar in LT-downtrend – and will roll over again!

Source: Wall Street Journal, Federal Reserve, Dundee Economics

Last month: August 2016