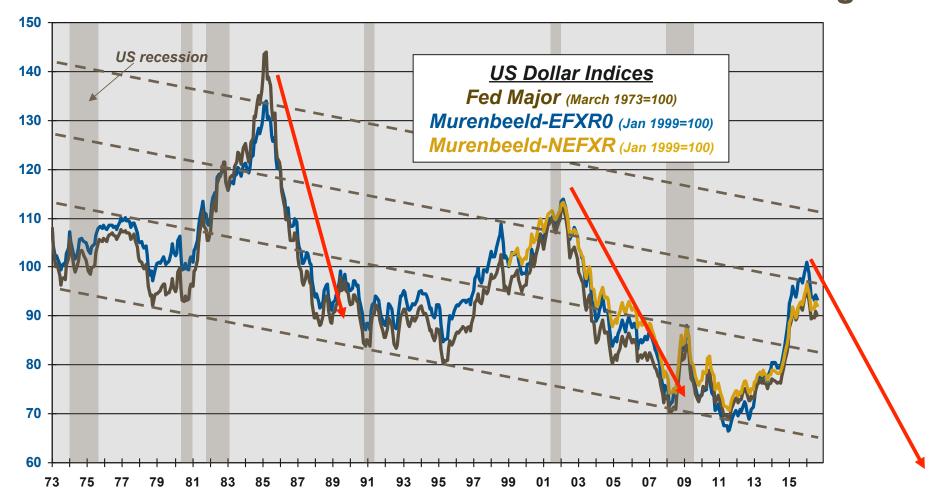

## The Dollar is Very Important for Gold The dollar in LT-downtrend – and will roll over again!

Source: Wall Street Journal, Federal Reserve, Dundee Economics

Last month: August 2016