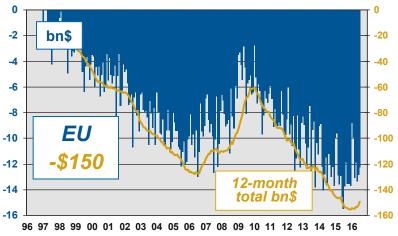

## The Dollar is Overvalued Deficits with most countries excessively large ...

Source: Thomson Reuters Datastream

Last month: July 2016