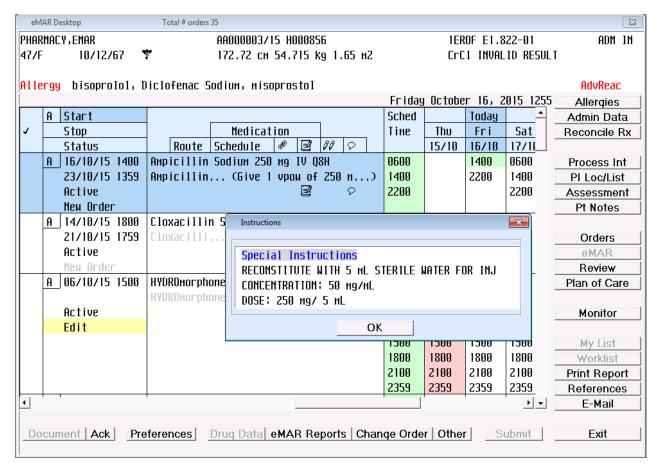

#### Electronic notifications

These notifications would appear on a patients electronic medication administration record