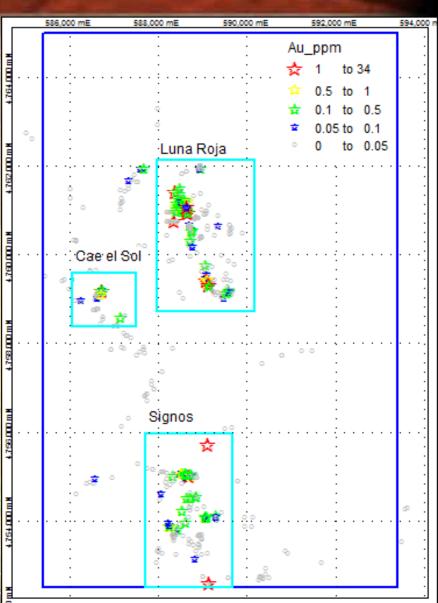

# Renaissance in Argentina

**Deseado Massif- Santa Cruz Province** 

Low-sulfidation, epithermal gold/silver mineral systems

4 operating gold/silver mines

2 projects with Agnico-Eagle

**Cateos in Chubut Province** 

Recon active in San Juan Province