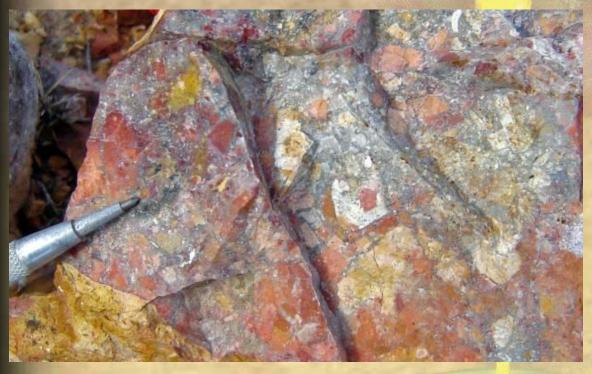

# Minaleja RG

Two select rock chips: 34.9 g/t Au and 3.6% Cu 13.2 g/t Au and 7.9% Cu soft area of subsidence

REFINING THE

across the vein in subcrop: 23.9 ppm Au plus 5.23% Cu