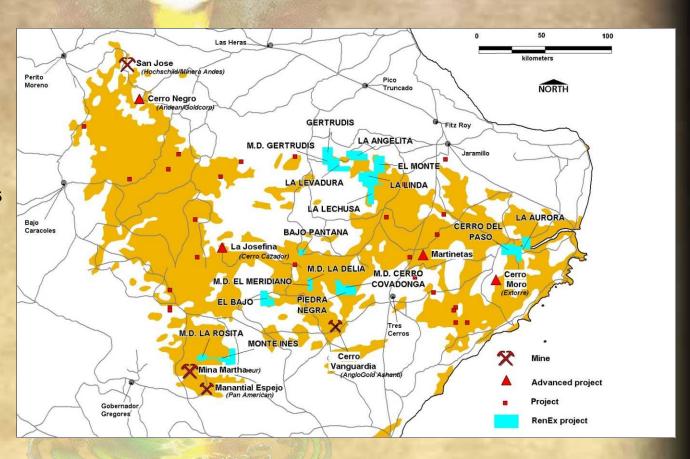

# Renaissance in Argentina

**Deseado Massif- Santa Cruz Province** 

Low-sulfidation, epithermal gold/silver mineral systems

4 operating gold/silver mines

2 projects with Agnico-Eagle

**Cateos in Chubut Province** 

Recon active in San Juan Province