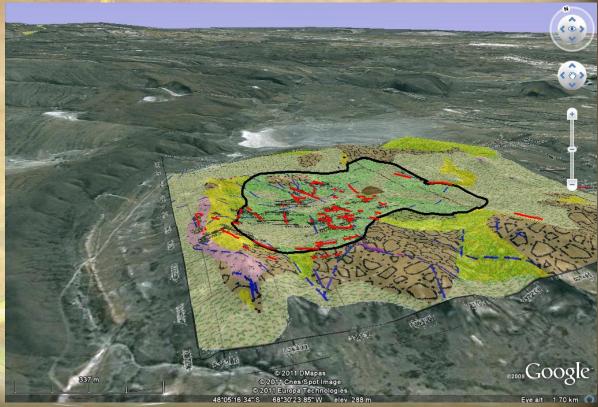

**Pequop Gold District Exploration** 

- RenGold has interests In over 100,000 acres of nearby mineral rights, fee land and mining claims
- Large Recon Areas with lands under option to lease
- Earn-in Agreement at Wood Hills South with NuLegacy Gold Inc. (NLG)
- \$300,000 work obligation for 2012
- 1st 10 holes 10.7 m of 0.4 g/t

#### Special Publication 15 2010, Society of Economic Geology

THE PEQUOP MINING DISTRICT, ELKO COUNTY, NEVADA

9