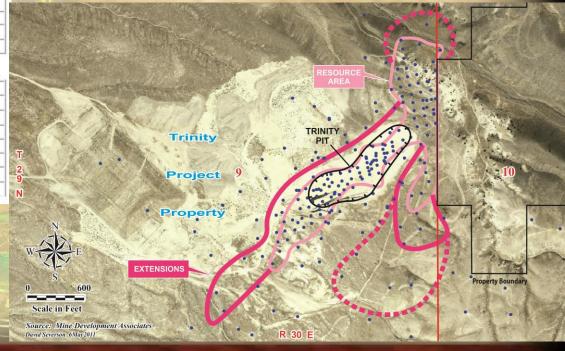

# **Trinity Silver**

Past oxide heap leach silver producer-5 million ounces produced

Additional oxide and larger sulfide deposit left unmined

Earn-in agreement with Liberty Silver Corp

2012 Drilling all holes had reportable intercepts!

# Trinity Silver Resource based on \$17/oz price – Today Ag is > \$30/oz. 306 historic drill holes

## Hi-Ho claim acquisition increases the resource

ferred oxide resources at various cut off grades:

| 120007                    | Inferred Oxide Resources |               |                     |  |  |  |  |
|---------------------------|--------------------------|---------------|---------------------|--|--|--|--|
| Cutoff<br>(oz ton/silver) | Tons                     | oz silver/ton | oz silver contained |  |  |  |  |
| 0.30                      | 12,019,000               | 0.54          | 6,490,000           |  |  |  |  |
| 0.40                      | 5,506,000                | 0.78          | 4,295,000           |  |  |  |  |
| 0.50                      | 2,863,000                | 1.1           | 3,149,000           |  |  |  |  |
| 0.65                      | 1,901,000                | 1.37          | 2,605,000           |  |  |  |  |
| 1.00                      | 1,019,000                | 1.87          | 1,908,000           |  |  |  |  |
| 2.00                      | 203.000                  | 4.08          | 828.000             |  |  |  |  |

Inferred sulphide resources at various cutoff grades:

| Cutoff          | Inferred Sulfide Resources |               |        |        |            |  |  |  |
|-----------------|----------------------------|---------------|--------|--------|------------|--|--|--|
| (oz/ton silver) | Tons                       | oz silver/ton | % lead | % zinc | oz silver  |  |  |  |
| 1.00            | 8,408,000                  | 1.27          | 0.23%  | 0.43%  | 10,691,000 |  |  |  |
| 1.20            | 6,113,000                  | 1.58          | 0.25%  | 0.43%  | 9,539,000  |  |  |  |
| 1.30            | 5,336,000                  | 1.69          | 0.25%  | 0.43%  | 9,036,000  |  |  |  |
| 1.50            | 4,119,000                  | 1.97          | 0.26%  | 0.42%  | 8,100,000  |  |  |  |
| 2.00            | 2,288,000                  | 2.70          | 0.30%  | 0.37%  | 6,170,000  |  |  |  |
| 3.00            | 902,000                    | 4.14          | 0.32%  | 0.33%  | 3,731,000  |  |  |  |