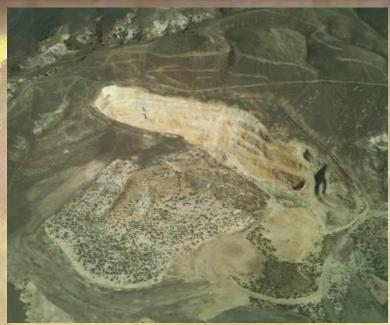

# **Trinity Silver**

Past oxide heap leach silver producer-5 million ounces produced

Additional oxide and larger sulfide deposit left unmined

Earn-in agreement with Liberty Silver Corp

2012 Drilling all holes had reportable intercepts!

# Trinity Silver Resource based on \$17/oz price – Today Ag is > \$30/oz. 306 historic drill holes