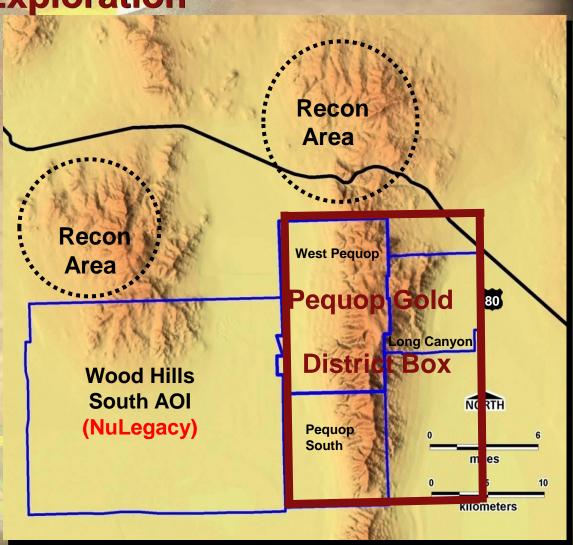

**Pequop Gold District Exploration** 

- RenGold has interests In over 100,000 acres of nearby mineral rights, fee land and mining claims
- Large Recon Areas with lands under option to lease
- Earn-in Agreement at Wood Hills South with NuLegacy Gold Inc. (NLG)
- \$300,000 work obligation for 2012
- 1st 10 holes 10.7 m of 0.4 g/t