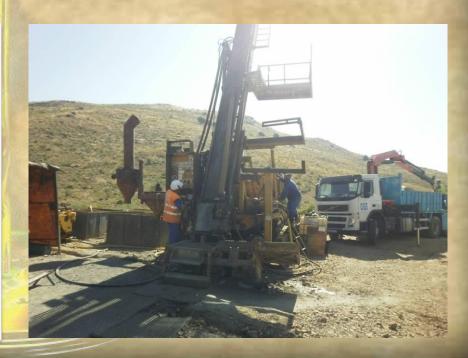

# **Trinity Silver**

Past oxide heap leach silver producer-5 million ounces produced

Additional oxide and larger sulfide deposit left unmined

Earn-in agreement with Liberty Silver Corp

2012 Drilling all holes had reportable intercepts!