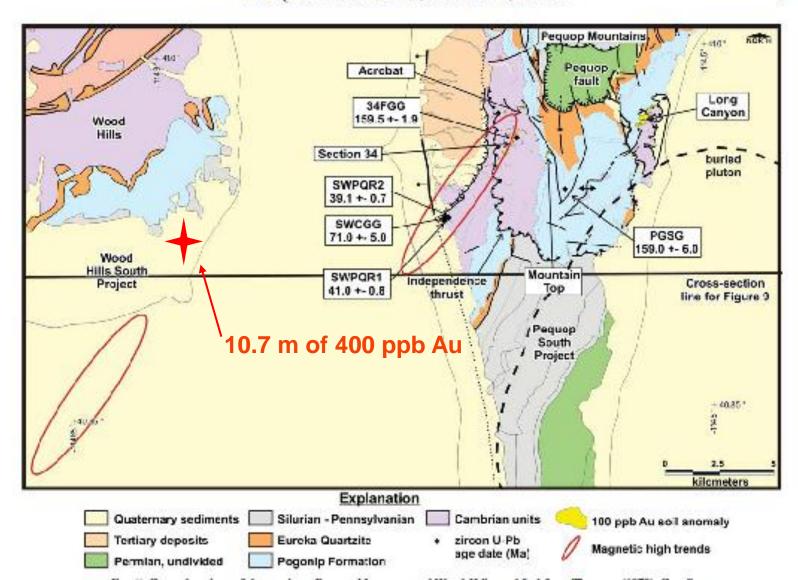

**Pequop Gold District Exploration** 

- RenGold has interests In over 100,000 acres of nearby mineral rights, fee land and mining claims
- Large Recon Areas with lands under option to lease
- Earn-in Agreement at Wood Hills South with NuLegacy Gold Inc. (NLG)
- \$300,000 work obligation for 2012
- 1st 10 holes 10.7 m of 0.4 g/t