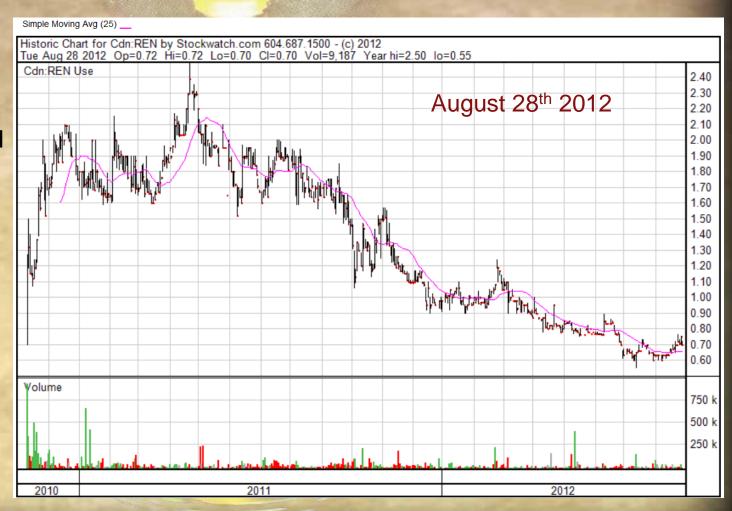

# RenGold

**REN: TSX** 

C\$1.85/C\$0.55

30,739,077

1,739,997

32,479,074

C\$7,200,000

Year end June 30th 2012

Data as of August

28th, 2012

~23.5%

## Renaissance Gold - Stock Performance

Listed for trading November 4, 2010

**Trading Commenced November 10, 2010** 

**Shares Issued Fully Diluted 32,944,077** 

March 2011 Private Placement 5.333mm units at \$1.50

**Jan. 9, 2012 Move to TSX** 