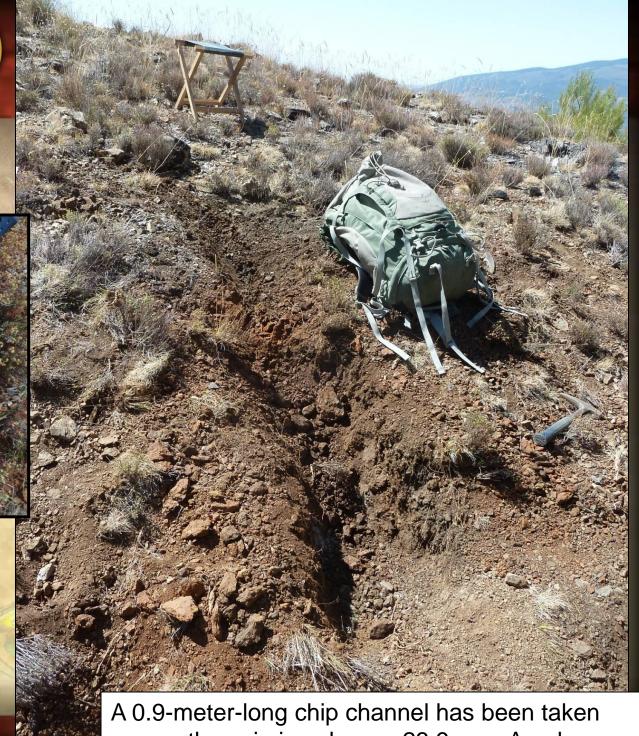

# **Trinity Silver**

Past oxide heap leach silver producer-5 million ounces produced

Additional oxide and larger sulfide deposit left unmined

Earn-in agreement with Liberty Silver Corp

2012 Drilling all holes had reportable intercepts!

# Trinity Silver Resource based on \$17/oz price – Today Ag is > \$30/oz. 306 historic drill holes