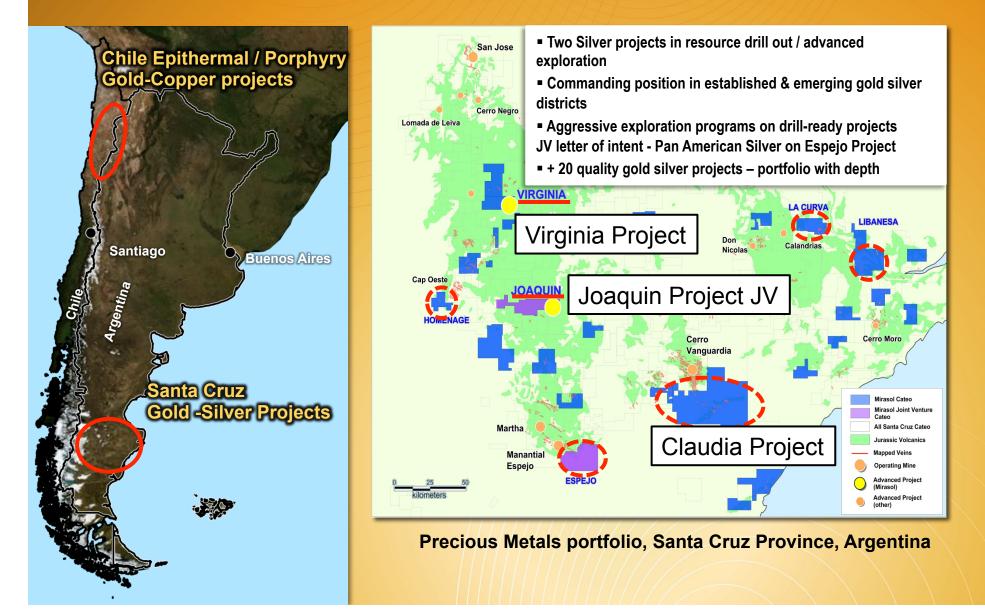

## Mirasol Resources - Argentina / Chile Focus Prospect Generator – Successful Explorer

## **MIRASOL EXPLORATION IN PATAGONIA**

**TEAM:** Premier exploration team in Santa Cruz Province, Argentina

**FOCUS:** Project generation – precious metals – since 2003

**TEAM DISCOVERY RECORD:** Seven discoveries moving towards development

Cerro Negro Bajo Negro Eureka + Virginia (Julia Vein) Joaquin Navidad Veta Sulfuro (La Paloma, Don Nicolas)

MIRASOL PROPERTIES: Portfolio of more than 20 properties: Drill Stage with high quality targets = 8 Project generation pipeline; Joint Ventures with producers