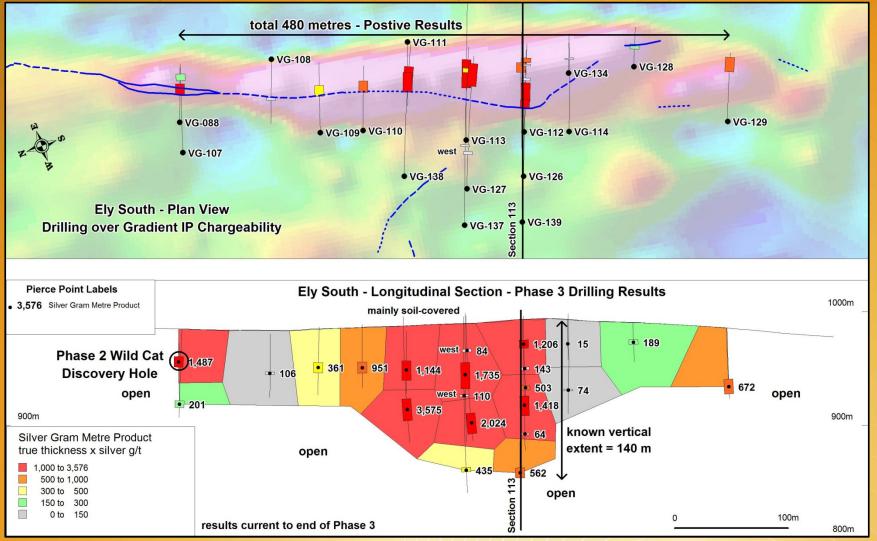

#### CROSS SECTIONS THROUGH JULIA AND NATY VEINS Phases 1 and 2 Drilling 2010-2011

metres

**MIRASOL RESOURCES LTD** 

1000m

Mirasol Resources, Virginia Silver Project, Figure 1. Phase 3 drill hole collars over gradient IP chargeability data. March, 2012.

## Ely South Vein – Newly Discovered Shoot