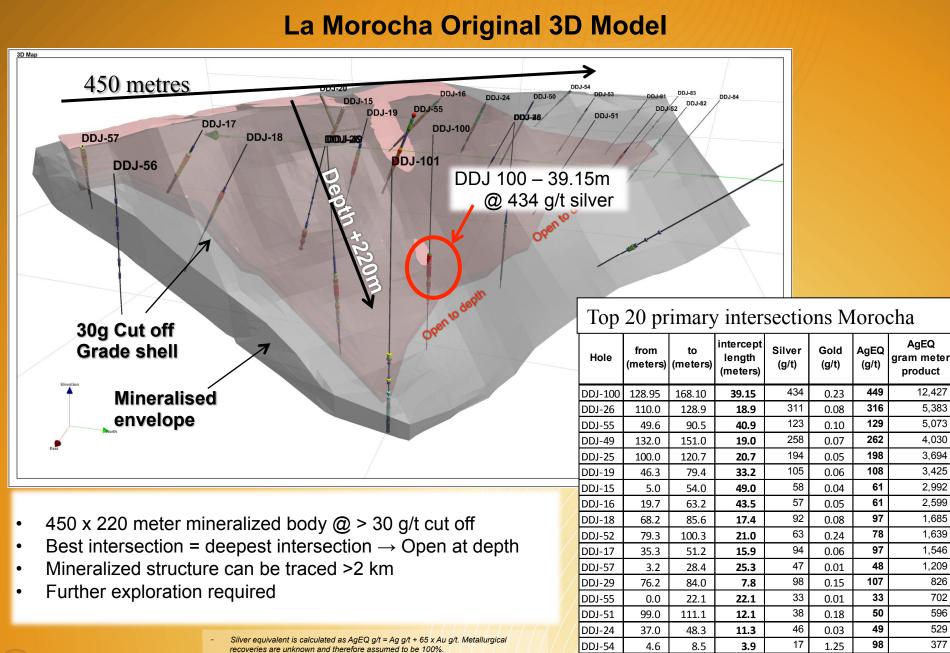

First Large-Scale Open-Pit, Bulk Mineable Silver Resource for Santa Cruz

Parameter

Valua

|                                                                                                                                                                                                                                                                                                                                                                                                                                                                                                                                                                                                                                                                                                                                                                                                                                                                                                                                                                                                                                                                                                                                                                                                                                                                                                                                                                                                                                                                                                                                                                                                                                                                                                                                                                                                                                                                                                                                                                                                                                                                                                                             | Parameter                                     | Value    |
|-----------------------------------------------------------------------------------------------------------------------------------------------------------------------------------------------------------------------------------------------------------------------------------------------------------------------------------------------------------------------------------------------------------------------------------------------------------------------------------------------------------------------------------------------------------------------------------------------------------------------------------------------------------------------------------------------------------------------------------------------------------------------------------------------------------------------------------------------------------------------------------------------------------------------------------------------------------------------------------------------------------------------------------------------------------------------------------------------------------------------------------------------------------------------------------------------------------------------------------------------------------------------------------------------------------------------------------------------------------------------------------------------------------------------------------------------------------------------------------------------------------------------------------------------------------------------------------------------------------------------------------------------------------------------------------------------------------------------------------------------------------------------------------------------------------------------------------------------------------------------------------------------------------------------------------------------------------------------------------------------------------------------------------------------------------------------------------------------------------------------------|-----------------------------------------------|----------|
| NT?                                                                                                                                                                                                                                                                                                                                                                                                                                                                                                                                                                                                                                                                                                                                                                                                                                                                                                                                                                                                                                                                                                                                                                                                                                                                                                                                                                                                                                                                                                                                                                                                                                                                                                                                                                                                                                                                                                                                                                                                                                                                                                                         | Open pit mining cost<br>(US\$/tonne)          | 2        |
|                                                                                                                                                                                                                                                                                                                                                                                                                                                                                                                                                                                                                                                                                                                                                                                                                                                                                                                                                                                                                                                                                                                                                                                                                                                                                                                                                                                                                                                                                                                                                                                                                                                                                                                                                                                                                                                                                                                                                                                                                                                                                                                             | Oxide processing cost<br>(US\$/tonne)         | 14.5     |
| Morocha Cross Seotion                                                                                                                                                                                                                                                                                                                                                                                                                                                                                                                                                                                                                                                                                                                                                                                                                                                                                                                                                                                                                                                                                                                                                                                                                                                                                                                                                                                                                                                                                                                                                                                                                                                                                                                                                                                                                                                                                                                                                                                                                                                                                                       | Sulphide processing<br>cost (US\$/tonne)      | 28       |
|                                                                                                                                                                                                                                                                                                                                                                                                                                                                                                                                                                                                                                                                                                                                                                                                                                                                                                                                                                                                                                                                                                                                                                                                                                                                                                                                                                                                                                                                                                                                                                                                                                                                                                                                                                                                                                                                                                                                                                                                                                                                                                                             | Silver - Selling cost (US<br>\$/oz)           | 0.5      |
|                                                                                                                                                                                                                                                                                                                                                                                                                                                                                                                                                                                                                                                                                                                                                                                                                                                                                                                                                                                                                                                                                                                                                                                                                                                                                                                                                                                                                                                                                                                                                                                                                                                                                                                                                                                                                                                                                                                                                                                                                                                                                                                             | Gold - selling cost ((US<br>\$/oz)            | 10       |
| La Negra                                                                                                                                                                                                                                                                                                                                                                                                                                                                                                                                                                                                                                                                                                                                                                                                                                                                                                                                                                                                                                                                                                                                                                                                                                                                                                                                                                                                                                                                                                                                                                                                                                                                                                                                                                                                                                                                                                                                                                                                                                                                                                                    | Silver - metal prices (US<br>\$/oz)           | 20       |
| action                                                                                                                                                                                                                                                                                                                                                                                                                                                                                                                                                                                                                                                                                                                                                                                                                                                                                                                                                                                                                                                                                                                                                                                                                                                                                                                                                                                                                                                                                                                                                                                                                                                                                                                                                                                                                                                                                                                                                                                                                                                                                                                      | Gold - metal prices (US<br>\$/oz)             | 1300     |
| Mirasol Cross De                                                                                                                                                                                                                                                                                                                                                                                                                                                                                                                                                                                                                                                                                                                                                                                                                                                                                                                                                                                                                                                                                                                                                                                                                                                                                                                                                                                                                                                                                                                                                                                                                                                                                                                                                                                                                                                                                                                                                                                                                                                                                                            | Slope Angle (degrees)                         | 50       |
| Mirasol Coeur - Joaquin JV                                                                                                                                                                                                                                                                                                                                                                                                                                                                                                                                                                                                                                                                                                                                                                                                                                                                                                                                                                                                                                                                                                                                                                                                                                                                                                                                                                                                                                                                                                                                                                                                                                                                                                                                                                                                                                                                                                                                                                                                                                                                                                  | Oxide Silver Recovery<br>(%)                  | 70       |
|                                                                                                                                                                                                                                                                                                                                                                                                                                                                                                                                                                                                                                                                                                                                                                                                                                                                                                                                                                                                                                                                                                                                                                                                                                                                                                                                                                                                                                                                                                                                                                                                                                                                                                                                                                                                                                                                                                                                                                                                                                                                                                                             | Oxide Gold Recovery<br>(%)                    | 85       |
| Drillhole Legend<br>Silver Equivalence                                                                                                                                                                                                                                                                                                                                                                                                                                                                                                                                                                                                                                                                                                                                                                                                                                                                                                                                                                                                                                                                                                                                                                                                                                                                                                                                                                                                                                                                                                                                                                                                                                                                                                                                                                                                                                                                                                                                                                                                                                                                                      | Sulphide Silver<br>Recovery (%)               | 86       |
| (Ag+(65*Au) = 500 - 13121 = 500 - 500 = 500 - 500 - 500 - 500 - 500 - 500 - 500 - 500 - 500 - 500 - 500 - 500 - 500 - 500 - 500 - 500 - 500 - 500 - 500 - 500 - 500 - 500 - 500 - 500 - 500 - 500 - 500 - 500 - 500 - 500 - 500 - 500 - 500 - 500 - 500 - 500 - 500 - 500 - 500 - 500 - 500 - 500 - 500 - 500 - 500 - 500 - 500 - 500 - 500 - 500 - 500 - 500 - 500 - 500 - 500 - 500 - 500 - 500 - 500 - 500 - 500 - 500 - 500 - 500 - 500 - 500 - 500 - 500 - 500 - 500 - 500 - 500 - 500 - 500 - 500 - 500 - 500 - 500 - 500 - 500 - 500 - 500 - 500 - 500 - 500 - 500 - 500 - 500 - 500 - 500 - 500 - 500 - 500 - 500 - 500 - 500 - 500 - 500 - 500 - 500 - 500 - 500 - 500 - 500 - 500 - 500 - 500 - 500 - 500 - 500 - 500 - 500 - 500 - 500 - 500 - 500 - 500 - 500 - 500 - 500 - 500 - 500 - 500 - 500 - 500 - 500 - 500 - 500 - 500 - 500 - 500 - 500 - 500 - 500 - 500 - 500 - 500 - 500 - 500 - 500 - 500 - 500 - 500 - 500 - 500 - 500 - 500 - 500 - 500 - 500 - 500 - 500 - 500 - 500 - 500 - 500 - 500 - 500 - 500 - 500 - 500 - 500 - 500 - 500 - 500 - 500 - 500 - 500 - 500 - 500 - 500 - 500 - 500 - 500 - 500 - 500 - 500 - 500 - 500 - 500 - 500 - 500 - 500 - 500 - 500 - 500 - 500 - 500 - 500 - 500 - 500 - 500 - 500 - 500 - 500 - 500 - 500 - 500 - 500 - 500 - 500 - 500 - 500 - 500 - 500 - 500 - 500 - 500 - 500 - 500 - 500 - 500 - 500 - 500 - 500 - 500 - 500 - 500 - 500 - 500 - 500 - 500 - 500 - 500 - 500 - 500 - 500 - 500 - 500 - 500 - 500 - 500 - 500 - 500 - 500 - 500 - 500 - 500 - 500 - 500 - 500 - 500 - 500 - 500 - 500 - 500 - 500 - 500 - 500 - 500 - 500 - 500 - 500 - 500 - 500 - 500 - 500 - 500 - 500 - 500 - 500 - 500 - 500 - 500 - 500 - 500 - 500 - 500 - 500 - 500 - 500 - 500 - 500 - 500 - 500 - 500 - 500 - 500 - 500 - 500 - 500 - 500 - 500 - 500 - 500 - 500 - 500 - 500 - 500 - 500 - 500 - 500 - 500 - 500 - 500 - 500 - 500 - 500 - 500 - 500 - 500 - 500 - 500 - 500 - 500 - 500 - 500 - 500 - 500 - 500 - 500 - 500 - 500 - 500 - 500 - 500 - 500 - 500 - 500 - 500 - 500 - 500 - 500 - 500 - 500 - 500 - 500 - 500 - 500 - 500 - 500 - 500 - 500 - 500 - | Sulphide Gold Recovery<br>(%)                 | 92       |
| $ \begin{array}{cccccccccccccccccccccccccccccccccccc$                                                                                                                                                                                                                                                                                                                                                                                                                                                                                                                                                                                                                                                                                                                                                                                                                                                                                                                                                                                                                                                                                                                                                                                                                                                                                                                                                                                                                                                                                                                                                                                                                                                                                                                                                                                                                                                                                                                                                                                                                                                                       | Cut off Oxide - Silver<br>Equivalent (g/t)    | 33       |
| 33 - 40<br>1.33 - 33<br>O Drillhole Collars<br>400m                                                                                                                                                                                                                                                                                                                                                                                                                                                                                                                                                                                                                                                                                                                                                                                                                                                                                                                                                                                                                                                                                                                                                                                                                                                                                                                                                                                                                                                                                                                                                                                                                                                                                                                                                                                                                                                                                                                                                                                                                                                                         | Cut off Sulphide<br>Silver Equivalent (g/t)   | 51.9     |
|                                                                                                                                                                                                                                                                                                                                                                                                                                                                                                                                                                                                                                                                                                                                                                                                                                                                                                                                                                                                                                                                                                                                                                                                                                                                                                                                                                                                                                                                                                                                                                                                                                                                                                                                                                                                                                                                                                                                                                                                                                                                                                                             | Silver Equivalent = AgEQ = A<br>(Au g/t x 65) | ∖g g/t + |

83.0

167.0

12.0

8.2

Primary intersections are calculated at a cutoff grade of 30 g/t (La Morocha) silver equivalent (AgEQ) with some internal dilution allowed at the discretion of the project's

Qualified Person