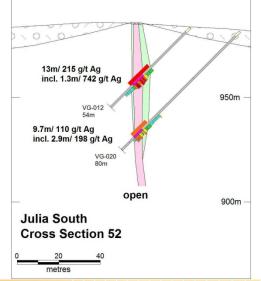

#### CROSS SECTIONS THROUGH JULIA AND NATY VEINS Phases 1 and 2 Drilling 2010-2011

metres

**MIRASOL RESOURCES LTD** 

1000m

Mirasol Resources, Virginia Silver Project, Figure 1. Phase 3 drill hole collars over gradient IP chargeability data. March, 2012.