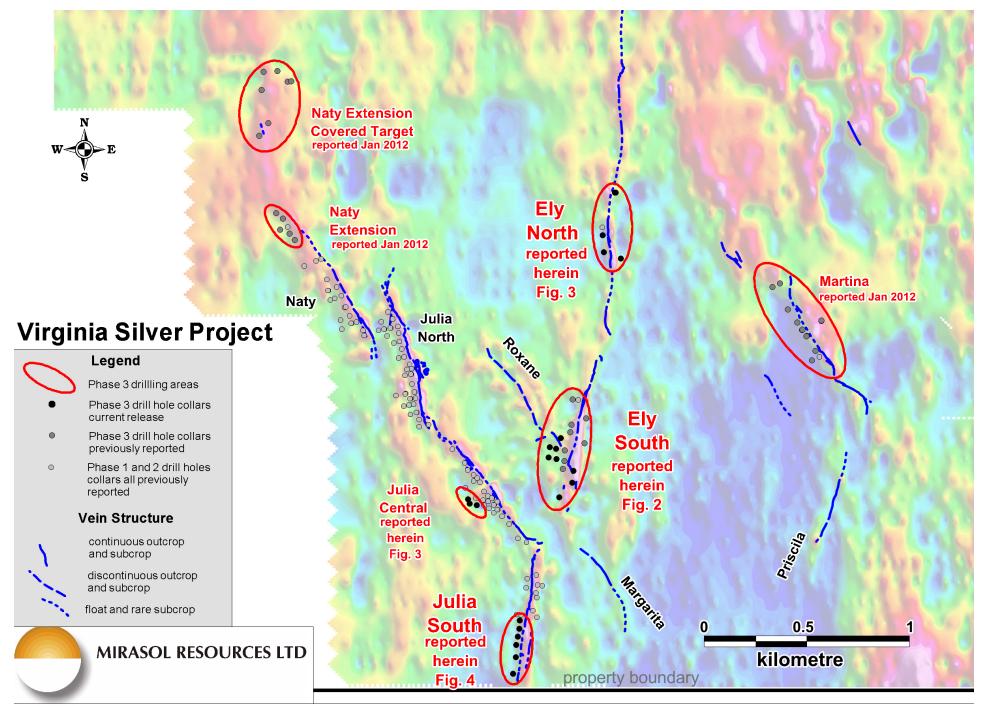

- 100% Mirasol project high grade silver veins > 9,600 metres of vein defined
- Quality ounces up to 6 metres wide and deeply oxidized to >100 metres depth
- Drilling to end of Phase 3 totals 141 holes for 15,300 metres
- Phase 4 drilling >8,000 metres yet to be reported
- Surface program new structures geophysics, outcrop strike extensions
- Metallurgical studies recently commenced

## Virginia Silver Project

High grade Rock Chip / Channel Results over 9600 meter of veining

High grade outcropping veins

#### CROSS SECTIONS THROUGH JULIA AND NATY VEINS Phases 1 and 2 Drilling 2010-2011

metres

**MIRASOL RESOURCES LTD** 

1000m

Mirasol Resources, Virginia Silver Project, Figure 1. Phase 3 drill hole collars over gradient IP chargeability data. March, 2012.

## Ely South Vein – Newly Discovered Shoot