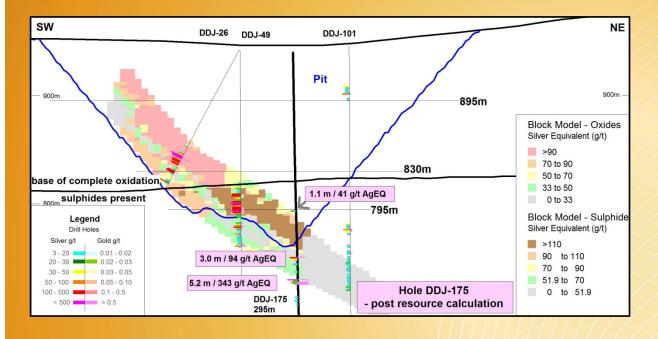

### La Negra: Post-Resource Drilling

#### Joaquin: Resource Cross-Sections with Post-Resource Drilling

MIRASOL RESOURCES LTD

 La Negra: Vertical high-grade with horizontal "mantos"

- La Morocha: Simple planar, dipping body
- Expansion drilling postresource estimate has intersected new mineralization
- Update to resource estimate expected mid-2012
- Large metallurgical program underway to evaluate leach and flotation options