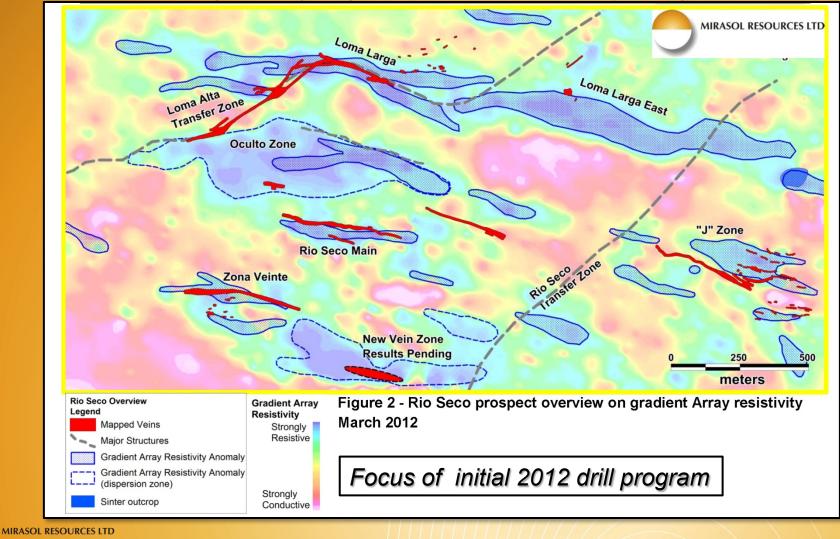

#### **Rio Seco Zone Au/Ag Prospect– Claudia Project**

- Multiple veins, veinlets and dilational structures of 10 cm 2+ metres
- Trenching and sampling yield 0.5 8 g/t gold, with silver
- 9 months of intensive surface exploration completed in 2011
- Scout drilling of many targets planned to commence in May 2012