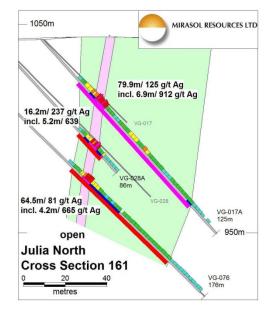

## Virginia Silver Project

High grade Rock Chip / Channel Results over 9600 meter of veining

High grade outcropping veins

#### Selected Better Channels

|           | Sampled    | Unsampled | Gaps as % of | Total<br>Length |              |          |
|-----------|------------|-----------|--------------|-----------------|--------------|----------|
| Vein      | Length (m) | Gaps (m)  | Total Length | (m)             | Silver (g/t) | Lead (%) |
| Julia     | 4.3        | -         | -            | 4.3             | 487          | 0.48     |
| Julia     | 3.26       | 2.62      | 45%          | 5.88            | 1,368        | 1.55     |
| Julia     | 0.7        | -         | -            | 0.7             | 4,070        | 2        |
| Julia     | 3.57       | 0.17      | 5%           | 3.74            | 1,592        | 1.82     |
| Julia     | 3.63       | 0.1       | 3%           | 3.73            | 1,042        | 0.75     |
| Margarita | 1.5        | -         | -            | 1.5             | 1,479        | 0.62     |
| Naty      | 0.37       | -         | -            | 0.37            | 557          | 0.74     |
| Naty      | 0.5        | -         | -            | 0.5             | 401          | 0.41     |
| Ely       | 2.21       | 0.1       | 4%           | 2.31            | 1,430        | 1.21     |
| Ely       | 0.81       | 0.02      | 2%           | 0.83            | 2,097        | 0.27     |
| Ely       | 1.2        | -         | -            | 1.2             | 596          | 0.36     |
| Martina   | 0.65       | -         | -            | 0.65            | 335          | 0.12     |
| Martina   | 0.88       | -         | -            | 0.88            | 220          | 0.19     |

#### CROSS SECTIONS THROUGH JULIA AND NATY VEINS Phases 1 and 2 Drilling 2010-2011

metres

**MIRASOL RESOURCES LTD** 

1000m

Mirasol Resources, Virginia Silver Project, Figure 1. Phase 3 drill hole collars over gradient IP chargeability data. March, 2012.