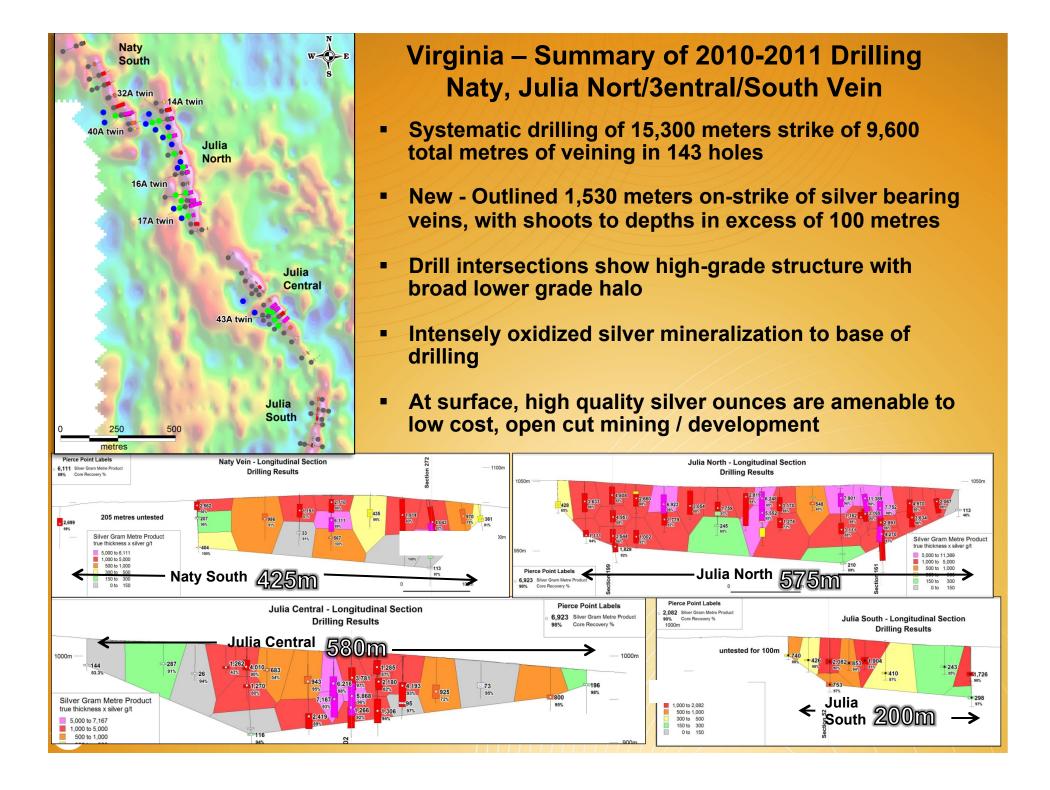

- 100% Mirasol project high grade silver veins > 9,600 metres of vein defined
- Quality ounces up to 6 metres wide and deeply oxidized to >100 metres depth
- Drilling to end of Phase 3 totals 141 holes for 15,300 metres
- Phase 4 drilling >8,000 metres yet to be reported
- Surface program new structures geophysics, outcrop strike extensions
- Metallurgical studies recently commenced

## Virginia Silver Project

High grade Rock Chip / Channel Results over 9600 meter of veining

High grade outcropping veins

#### CROSS SECTIONS THROUGH JULIA AND NATY VEINS Phases 1 and 2 Drilling 2010-2011

metres

**MIRASOL RESOURCES LTD** 

1000m

Mirasol Resources, Virginia Silver Project, Figure 1. Phase 3 drill hole collars over gradient IP chargeability data. March, 2012.