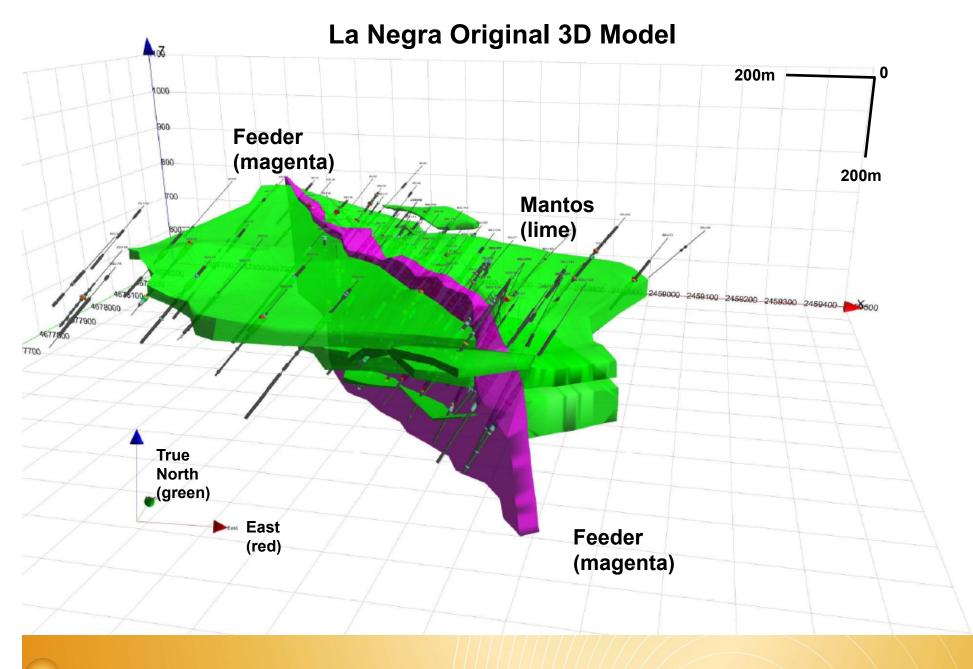

#### Joaquin: Resource Cross-Sections with Post-Resource Drilling

MIRASOL RESOURCES LTD

 La Negra: Vertical high-grade with horizontal "mantos"

- La Morocha: Simple planar, dipping body
- Expansion drilling postresource estimate has intersected new mineralization
- Update to resource estimate expected mid-2012
- Large metallurgical program underway to evaluate leach and flotation options