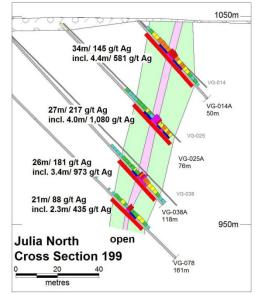

#### CROSS SECTIONS THROUGH JULIA AND NATY VEINS Phases 1 and 2 Drilling 2010-2011

metres

**MIRASOL RESOURCES LTD** 

1000m

Mirasol Resources, Virginia Silver Project, Figure 1. Phase 3 drill hole collars over gradient IP chargeability data. March, 2012.