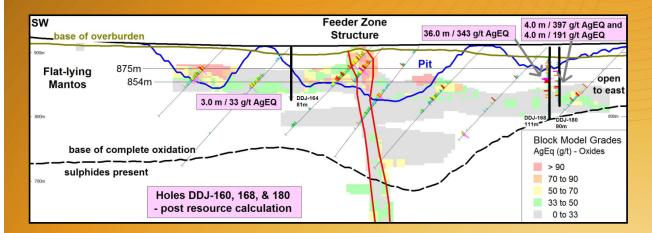

| Silver Equivalent = AgEQ = A<br>(Au g/t x 65) | ∖g g/t + |

### **Joaquin – Initial Resource Cross Sections**







AgEQ

product

12,427

5,383

5.073

4.030

3.694

3,425

2,992

2.599

1.685

1,639

1,546

1,209

826

702

596

529

377

374

341

31

51

3

43

0.43

0.12

DDJ-50

DDJ-49

71.0

158.8

83.0

167.0

12.0

8.2

Primary intersections are calculated at a cutoff grade of 30 g/t (La Morocha) silver equivalent (AgEQ) with some internal dilution allowed at the discretion of the project's

Qualified Person

### La Negra: Post-Resource Drilling



#### Joaquin: Resource Cross-Sections with Post-Resource Drilling





MIRASOL RESOURCES LTD

 La Negra: Vertical high-grade with horizontal "mantos"

- La Morocha: Simple planar, dipping body
- Expansion drilling postresource estimate has intersected new mineralization
- Update to resource estimate expected mid-2012
- Large metallurgical program underway to evaluate leach and flotation options

# Claudia Gold/Silver Project

MIRASOL RESOURCES LTD

**Discovery Through Exploration Leadership** 

- 100% Mirasol Project year round program yielding results
- Strike Extent of Anglo Ashanti Cerro Vanguardia Gold/Silver Mine
- Large Silver / Gold System 4 stand alone Projects on property
- Winter exploration defined completely new vein systems at Ailen & Curahue zones; Au+ Ag mineralized
- In the drill targets → ore grade Au-Ag at surface Rio Seco

#### TSXV: MR