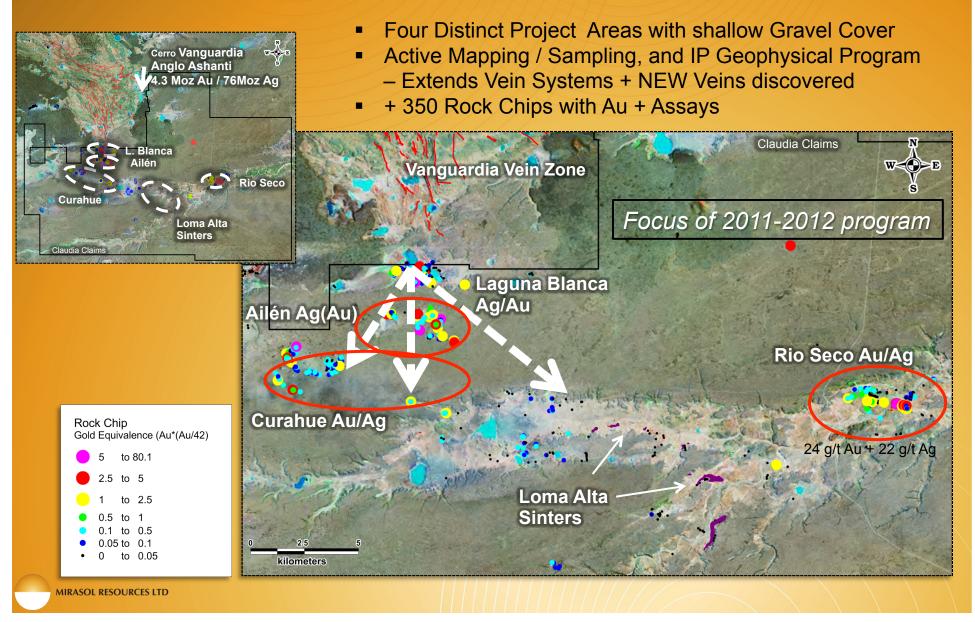

# Claudia Gold/Silver Project

MIRASOL RESOURCES LTD

**Discovery Through Exploration Leadership** 

- 100% Mirasol Project year round program yielding results
- Strike Extent of Anglo Ashanti Cerro Vanguardia Gold/Silver Mine
- Large Silver / Gold System 4 stand alone Projects on property
- Winter exploration defined completely new vein systems at Ailen & Curahue zones; Au+ Ag mineralized
- In the drill targets → ore grade Au-Ag at surface Rio Seco

#### **Mirasol Claudia Gold / Silver Project**

Extension of the AngloGold Ashanti Cerro Vanguardia 4.3 MOz Gold Field

Large Zoned System : Silver -Polymetallic to Silver -Gold Epithermal zoning

#### **Rio Seco Zone Au/Ag Prospect– Claudia Project**

- Multiple veins, veinlets and dilational structures of 10 cm 2+ metres
- Trenching and sampling yield 0.5 8 g/t gold, with silver
- 9 months of intensive surface exploration completed in 2011
- Scout drilling of many targets planned to commence in May 2012