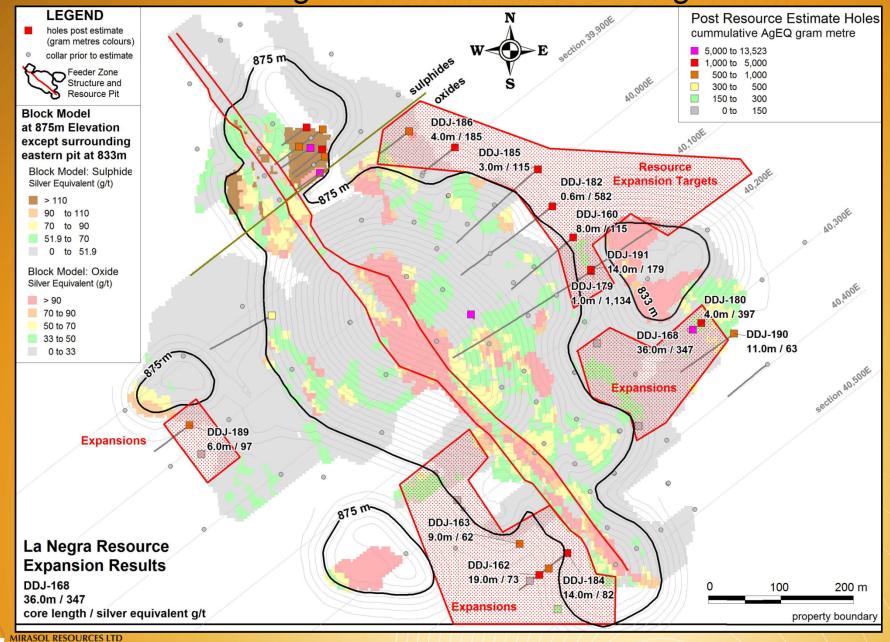

| Silver Equivalent = AgEQ = A<br>(Au g/t x 65) | ∖g g/t + |

### **Joaquin – Initial Resource Cross Sections**







AgEQ

product

12,427

5,383

5.073

4.030

3.694

3,425

2,992

2.599

1.685

1,639

1,546

1,209

826

702

596

529

377

374

341

31

51

3

43

0.43

0.12

DDJ-50

DDJ-49

71.0

158.8

83.0

167.0

12.0

8.2

Primary intersections are calculated at a cutoff grade of 30 g/t (La Morocha) silver equivalent (AgEQ) with some internal dilution allowed at the discretion of the project's

Qualified Person

### La Negra: Post-Resource Drilling



#### Joaquin: Resource Cross-Sections with Post-Resource Drilling





MIRASOL RESOURCES LTD

 La Negra: Vertical high-grade with horizontal "mantos"

- La Morocha: Simple planar, dipping body
- Expansion drilling postresource estimate has intersected new mineralization
- Update to resource estimate expected mid-2012
- Large metallurgical program underway to evaluate leach and flotation options

# Claudia Gold/Silver Project

MIRASOL RESOURCES LTD

**Discovery Through Exploration Leadership** 

- 100% Mirasol Project year round program yielding results
- Strike Extent of Anglo Ashanti Cerro Vanguardia Gold/Silver Mine
- Large Silver / Gold System 4 stand alone Projects on property
- Winter exploration defined completely new vein systems at Ailen & Curahue zones; Au+ Ag mineralized
- In t