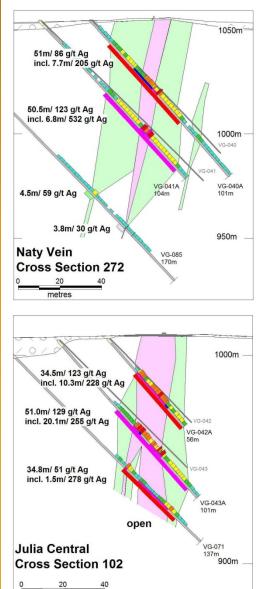

#### CROSS SECTIONS THROUGH JULIA AND NATY VEINS Phases 1 and 2 Drilling 2010-2011

metres

**MIRASOL RESOURCES LTD** 

1000m

Mirasol Resources, Virginia Silver Project, Figure 1. Phase 3 drill hole collars over gradient IP chargeability data. March, 2012.