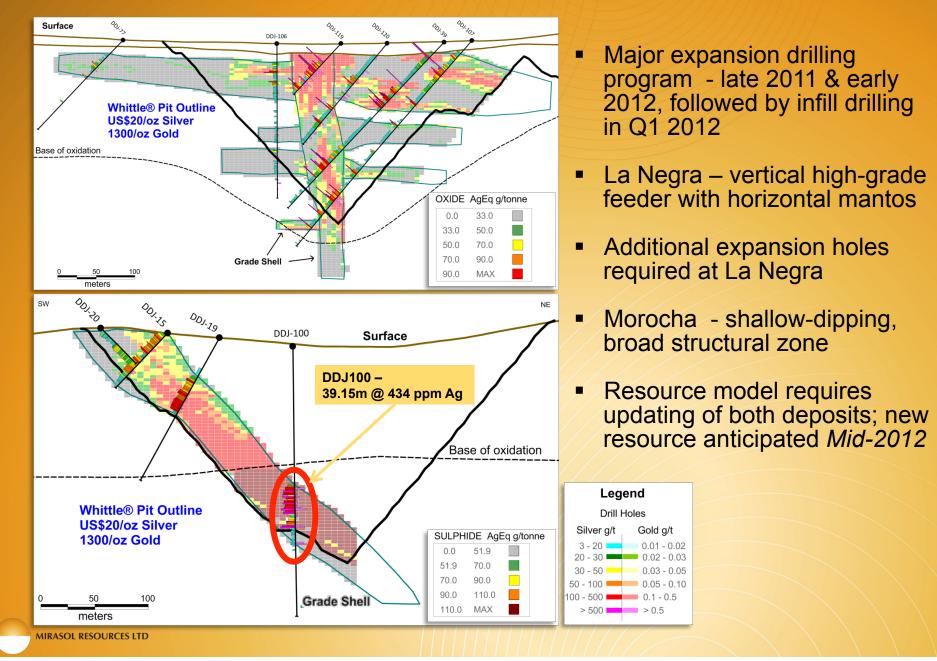

### La Negra: Post-Resource Drilling

#### Joaquin: Resource Cross-Sections with Post-Resource Drilling

MIRASOL RESOURCES LTD

 La Negra: Vertical high-grade with horizontal "mantos"

- La Morocha: Simple planar, dipping body
- Expansion drilling postresource estimate has intersected new mineralization
- Update to resource estimate expected mid-2012
- Large metallurgical program underway to evaluate leach and flotation options