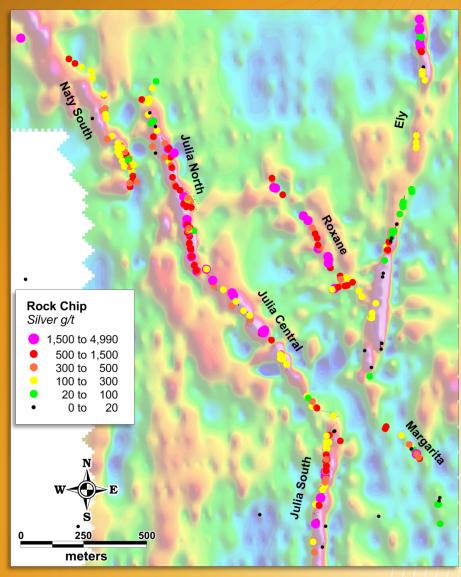

- 100% Mirasol project high grade silver veins > 9,600 metres of vein defined
- Quality ounces up to 6 metres wide and deeply oxidized to >100 metres depth
- Drilling to end of Phase 3 totals 141 holes for 15,300 metres
- Phase 4 drilling >8,000 metres yet to be reported
- Surface program new structures geophysics, outcrop strike extensions
- Metallurgical studies recently commenced

## Virginia Silver Project

High grade Rock Chip / Channel Results over 9600 meter of veining

High grade outcropping veins

#### Selected Better Channels

|           | Sampled    | Unsampled | Gaps as % of | Total<br>Length |              |          |
|-----------|------------|-----------|--------------|-----------------|--------------|----------|
| Vein      | Length (m) | Gaps (m)  | Total Length | (m)             | Silver (g/t) | Lead (%) |
| Julia     | 4.3        | -         | -            | 4.3             | 487          | 0.48     |
| Julia     | 3.26       | 2.62      | 45%          | 5.88            | 1,368        | 1.55     |
| Julia     | 0.7        | -         | -            | 0.7             | 4,070        | 2        |
| Julia     | 3.57       | 0.17      | 5%           | 3.74            | 1,592        | 1.82     |
| Julia     | 3.63       | 0.1       | 3%           | 3.73            | 1,042        | 0.75     |
| Margarita | 1.5        | -         | -            | 1.5             | 1,479        | 0.62     |
| Naty      | 0.37       | -         | -            | 0.37            | 557          | 0.74     |
| Naty      | 0.5        | -         | -            | 0.5             | 401          | 0.41     |
| Ely       | 2.21       | 0.1       | 4%           | 2.31            | 1,430        | 1.21     |
| Ely       | 0.81       | 0.02      | 2%           | 0.83            | 2,097        | 0.27     |
| Ely       | 1.2        | -         | -            | 1.2             | 596          | 0.36     |
| Martina   | 0.65       | -         | -            | 0.65            | 335          | 0.12     |
| Martina   | 0.88       | -         | -            | 0.88            | 220          | 0.19     |